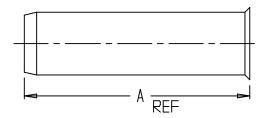

## Service Fitting – 6133T

CTS Insert Stiffener - Stainless Steel

| MODEL | SIZE  | А     |
|-------|-------|-------|
| 6133T | 3/4   | 2 3/8 |
| 6133T | 1     | 2 3⁄8 |
| 6133T | 1 1/4 | 2 3⁄8 |
| 6133T | 1 1/2 | 2 3/8 |
| 6133T | 2     | 2 3/8 |