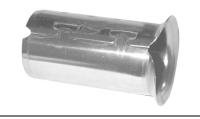

## Service Fitting – 6133T

CTS Insert Stiffener - Stainless Steel

| MODEL | SIZE  | А     |
|-------|-------|-------|
| 6133T | 3/4   | 2 3/8 |
| 6133T | 1     | 2 3⁄8 |
| 6133T | 1 1/4 | 2 3⁄8 |
| 6133T | 1 1/2 | 2 3/8 |
| 6133T | 2     | 2 3/8 |

## SUBMITTAL INFORMATION

- 304 Series Stainless Steel
- Certified to NSF/ANSI/CAN 61
- Insert stiffeners required on all flexible plastic connections.
- For use on:
  - Polyethylene ASTM D2737 SDR 9 tube size
  - Pex Tubing ASTM F876 SDR 9 CSA B137.5
  - Polybutylene ASTM D2666 SDR 9 tube size Class 250