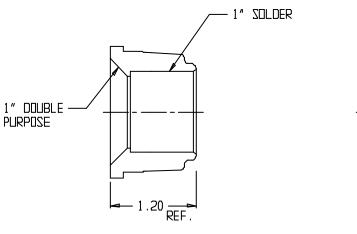

## SUBMITTAL DATA SHEET

NL Meter Setter - 720-4S4

Double Purpose with Nut x Solder

## SUBMITTAL INFORMATION

- Manufactured in compliance with ANSI/AWWA C800 (latest revision)
- Brass components in contact with potable water conform to ASTM B584, UNS C89833 (latest revision) and identified with "NL"
- Certified to NSF/ANSI 61 (reference height restrictions) and NSF/ANSI 372
- Brass components not in contact with potable water conform to ASTM B62 and ASTM B584, UNS C83600 -85-5-5-5 (latest revision)
- Copper tubing made in compliance with ASTM B75 or B88, UNS C12200 (latest revision)
- Lead free solder joints
- Designed to provide proper meter spacing for ease of installation
- Padlock wings standard on all valves