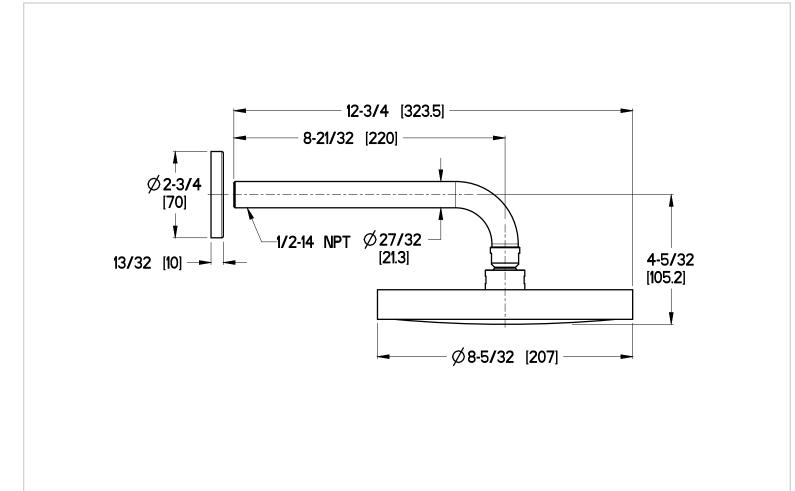

# Pfister

## Rain Showerhead

G15-TH1C Finish(*C*) G15-TH1K Finish(*K*) G15-TH1Y Finish(*Y*)



Harers and a

## Specifications

#### Features

- 2.0 GPM
- Brass Ball Joint
- Decorative Rain Showerhead
- Metal Showerarm with Decorative Flange
- PVD Finish (K Finish Only)
- Pforever Warranty<sup>®</sup>

• Decorative Rain Showerhead

#### **Code Compliance**

Pfister products are designed and manufactured in compliance with the following standards and codes:

- IAPMO Certified
- CSA B125 Certified
- ASME A112.18.1
- Cal Green Compliant
- CEC Compliant
- EPA WaterSense Certification 2.0 gpm, 7.6 L/Min



### Dimensions