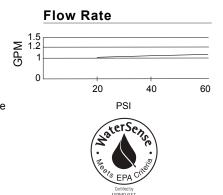

### Description

- · Ceramic disc valves
- 6  $\frac{3}{4}$ " high spout , 4  $\frac{1}{2}$ " spout length, laminar flow
- Includes 50/50 pop-up drain DA556755/DA556747 with color-matching flange and cap and black tailpiece
- 3 hole mount
- 1.2gpm (4.5L/min) maximum flow rate @60 psi
- · Meets CEC Requirement