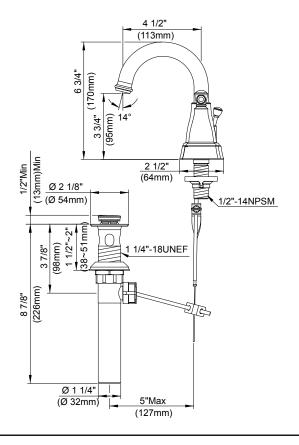

#### Model

D301115

### Description

- · Ceramic disc valves
- 6  $\frac{3}{4}$ " high spout , 4  $\frac{1}{2}$ " spout length, laminar flow
- Includes 50/50 pop-up drain DA556755/DA556747 with color-matching flange and cap and black tailpiece
- 3 hole mount
- 1.2gpm (4.5L/min) maximum flow rate @60 psi
- · Meets CEC Requirement