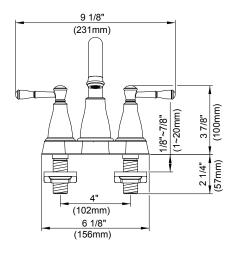

### Description

- · Ceramic disc valves
- 6  $\frac{3}{4}$ " high spout , 4  $\frac{1}{2}$ " spout length, laminar flow
- Includes 50/50 pop-up drain DA556755/DA556747 with color-matching flange and cap and black tailpiece
- 3 hole mount
- 1.2gpm (4.5L/min) maximum flow rate @60 psi
- · Meets CEC Requirement