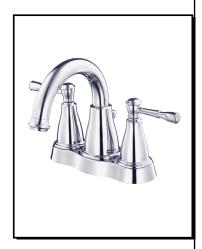

## EASTHAM™ TWO HANDLE CENTERSET LAVATORY FAUCET

#### Model

D301115

### Description

- · Ceramic disc valves
- 6  $\frac{3}{4}$ " high spout , 4  $\frac{1}{2}$ " spout length, laminar flow
- Includes 50/50 pop-up drain DA556755/DA556747 with color-matching flange and cap and black tailpiece
- 3 hole mount
- 1.2gpm (4.5L/min) maximum flow rate @60 psi
- · Meets CEC Requirement