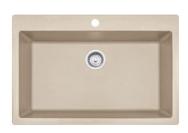

## Primo DIG61091-CHA Fragranite Coffee | 114.0388.594

FAMILY: Sinks | SERIE: Primo | MODEL: DIG61091-CHA | INSTALLATION TYPE: Dual | FINISH: Fragranite Coffee | STYLE: Contemporary