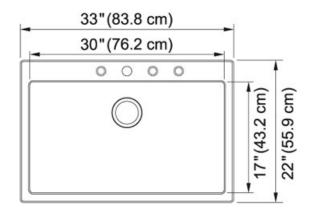

## Available June 2016

| TECHNICAL DATA       |                 |
|----------------------|-----------------|
| Minimum Cabinet Size | 36"             |
| Drain Opening        | 3 1/2"          |
| Faucet Hole          | 1; 3 Predrilled |
| Length overall       | 33"             |
| Width overall        | 22"             |
| Depth Overall        | 9"              |
| Length of large bowl | 30"             |
| Width of large bowl  | 17 1/4"         |
| Depth of large bowl  | 9"              |
| Number of Bowls      | 1               |
| Type of Material     | Granite         |
| Where to buy         | Home Center     |
| Where to buy         | Home Center     |