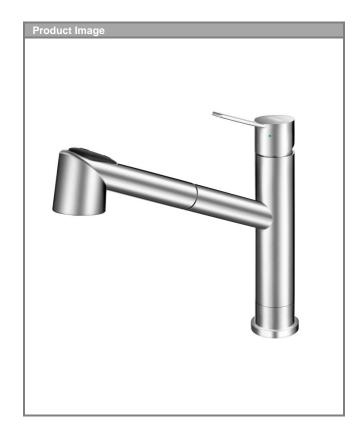

# **SPECIFICATION SHEET**

Series: Bernard

Model: Bernard Pull Out Kitchen Faucet w/Baseplate
Part no. FFPS20550 Finish: Stainless Steel

# Description