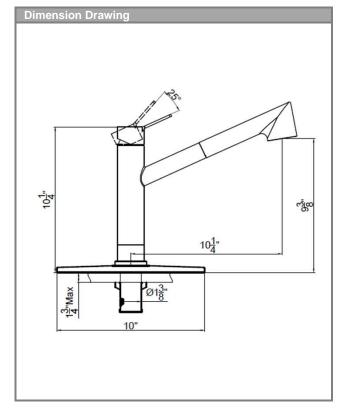

### **Features**

Flow: 1.75 gpm @ 45 PSI Spray: Full & Needle Spray Cartridge: 35 mm Ceramic Cartridge Swivel: 120° Recommended Water Pressure: 30-75 PSI Max. Water Pressure: 145 PSI Hole Size for Faucet: 1 3/8"