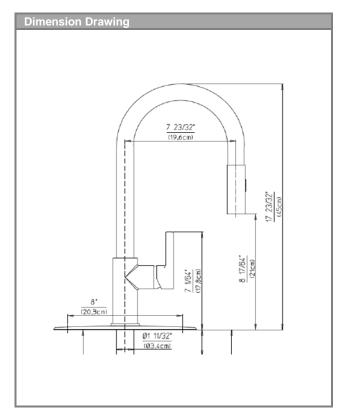

#### **Features**

Flow: 1.75 gpm @ 45 PSI Spray: Full & Needle Spray Cartridge: 35 mm Ceramic Cartridge Swivel: 360° Recommended Water Pressure: 30-75 PSI Max. Water Pressure: 145 PSI Hole Size for Faucet: 1 3/8"