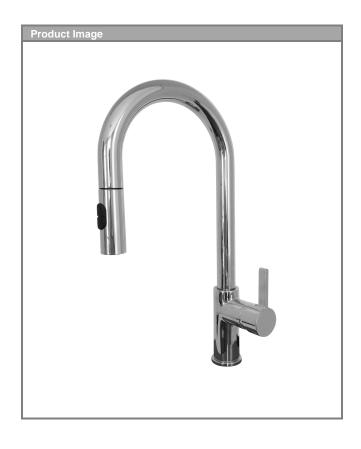

# **SPECIFICATION SHEET**

Series: Rigo

Model:Rigo Pull Down Kitchen Faucet w/BaseplatePart no.FF20300Finish:ChromePart no.FF20380Finish:Satin Nickel

\$350.00

\$ 400.00