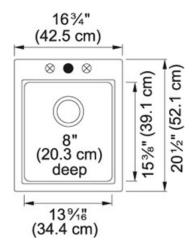

## Quantum SZCH1720-1 Fragranite Coffee | 114.0069.765

FAMILY: Sinks | SERIE: Quantum | MODEL: SZCH1720-1 | INSTALLATION TYPE: Dual | FINISH: Fragranite Coffee | STYLE: Transitional

| TECHNICAL DATA       |                 |
|----------------------|-----------------|
| Minimum Cabinet Size | 18"             |
| Drain Opening        | 3 1/2"          |
| Faucet Hole          | 1; 2 Predrilled |
| Length overall       | 16 3/4"         |
| Width overall        | 20 1/2"         |
| Depth Overall        | 8"              |
| Length of large bowl | 13 9/16"        |
| Width of large bowl  | 15 3/8"         |
| Depth of large bowl  | 8"              |
| Number of Bowls      | 1               |
| Type of Material     | Granite         |
| Where to buy         | Home Center     |
| Where to buy         | Home Center     |