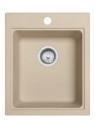

## Quantum SZCH1720-1 Fragranite Coffee | 114.0069.765

FAMILY: Sinks | SERIE: Quantum | MODEL: SZCH1720-1 | INSTALLATION TYPE: Dual | FINISH: Fragranite Coffee | STYLE: Transitional

| TECHNICAL DATA       |                 |
|----------------------|-----------------|
| Minimum Cabinet Size | 18"             |
| Drain Opening        | 3 1/2"          |
| Faucet Hole          | 1; 2 Predrilled |
| Length overall       | 16 3/4"         |
| Width overall        | 20 1/2"         |
| Depth Overall        | 8"              |
| Length of large bowl | 13 9/16"        |
| Width of large bowl  | 15 3/8"         |
| Depth of large bowl  | 8"              |
| Number of Bowls      | 1               |
| Type of Material     | Granite         |
| Where to buy         | Home Center     |
| Where to buy         | Home Center     |