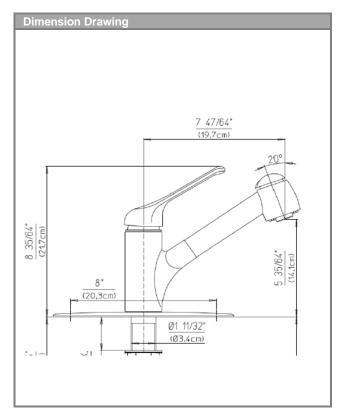

#### **Features**

Flow: 1.75 gpm @ 45 PSI Spray: Full & Needle Spray Cartridge: 35 mm Ceramic Cartridge Swivel: 180° Recommended Water Pressure: 30-75 PSI Max. Water Pressure: 145 PSI Hole Size for Faucet: 1 3/8"