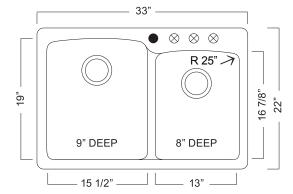

## **COMPOSITE GRANITE KITCHEN SINK:**

- Color: Mocha
- Topmount or undermount installation
- Rear drain wastehole location
- Sanitized® germ-fighting barrier
- 1 hole plus 3 knockouts
- 36" cabinet is recommended minimum
- Limited lifetime warranty
- Installation hardware and template included
- Shipping weight: 40 lbs

## **Compliance Certifications:**

IMPORTANT: Dimensions of fixtures are nominal and may vary within the range of tolerances established by ASME A112.19.3

These measurements are subject to change or cancellation. No responsibility is assumed for use of superseded or voided leaflet.