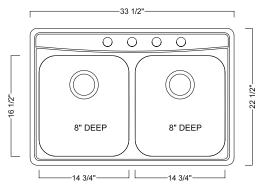

## STAINLESS STEEL KITCHEN SINK:

**Double Bowl Topmount Series** 

- FastIn pre-attached clip system
- 18 gauge
- Polished satin deck and bowls
- Rear Drain waste hole location
- 36" cabinet is recommended minimum
- Limited Lifetime Warranty
- Shipping weight: 26 lbs
- Fits standard double bowl cutout

## **Compliance Certifications:**

IMPORTANT: Dimensions of fixtures are nominal and may vary within the range of tolerances established by ASME A112.19.3.

These measurements are subject to change or cancellation. No responsibility is assumed for use of superseded or voided leaflet.