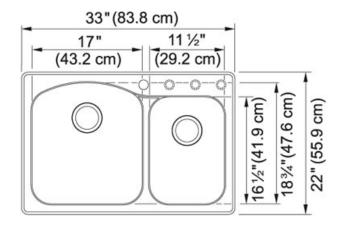

## Gravity DIG62F91-GRA Granite Graphite | 114.0388.600

FAMILY: Sinks | SERIE: Gravity | MODEL: DIG62F91-GRA | FINISH: Granite Graphite | INSTALLATION TYPE: Dual | STYLE: Transitional

| TECHNICAL DATA       |                 |
|----------------------|-----------------|
| Minimum Cabinet Size | 36"             |
| Drain Opening        | 3 1/2"          |
| Faucet Hole          | 1; 3 Predrilled |
| Length overall       | 22"             |
| Width overall        | 33"             |
| Depth Overall        | 9"              |
| Length of large bowl | 18 5/8''        |
| Width of large bowl  | 21 3/4"         |
| Depth of large bowl  | 9"              |
| Length of small bowl | 16 1/2"         |
| Width of small bowl  | 11 1/2"         |
| Depth of small bowl  | 8"              |
| Number of Bowls      | 2               |
| Type of Material     | Granite         |
| Where to buy         | Home Center     |
| Where to buy         | Home Center     |