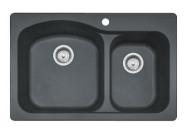

## Gravity DIG62F91-GRA Granite Graphite | 114.0388.600

FAMILY: Sinks | SERIE: Gravity | MODEL: DIG62F91-GRA | FINISH: Granite Graphite | INSTALLATION TYPE: Dual | STYLE: Transitional

| TECHNICAL DATA       |                 |
|----------------------|-----------------|
| Minimum Cabinet Size | 36"             |
| Drain Opening        | 3 1/2"          |
| Faucet Hole          | 1; 3 Predrilled |
| Length overall       | 22"             |
| Width overall        | 33"             |
| Depth Overall        | 9"              |
| Length of large bowl | 18 5/8''        |
| Width of large bowl  | 21 3/4"         |
| Depth of large bowl  | 9"              |
| Length of small bowl | 16 1/2"         |
| Width of small bowl  | 11 1/2"         |
| Depth of small bowl  | 8"              |
| Number of Bowls      | 2               |
| Type of Material     | Granite         |
| Where to buy         | Home Center     |
| Where to buy         | Home Center     |