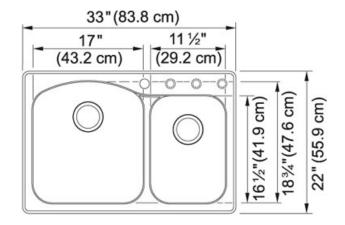

## Gravity DIG62F91-CHA Fragranite Coffee | 114.0388.602

FAMILY: Sinks | SERIE: Gravity | MODEL: DIG62F91-CHA | INSTALLATION TYPE: Dual | FINISH: Fragranite Coffee | STYLE: Transitional

| TECHNICAL DATA       |                 |
|----------------------|-----------------|
| Minimum Cabinet Size | 36"             |
| Drain Opening        | 3 1/2"          |
| Faucet Hole          | 1; 3 Predrilled |
| Length overall       | 22"             |
| Width overall        | 33"             |
| Depth Overall        | 9"              |
| Length of large bowl | 18 5/8''        |
| Width of large bowl  | 21 3/4"         |
| Depth of large bowl  | 9"              |
| Length of small bowl | 16 1/2"         |
| Width of small bowl  | 11 1/2"         |
| Depth of small bowl  | 8"              |
| Number of Bowls      | 2               |
| Type of Material     | Granite         |
| Where to buy         | Home Center     |
| Where to buy         | Home Center     |