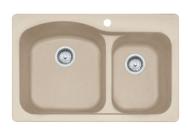

## Gravity DIG62F91-CHA Fragranite Coffee | 114.0388.602

FAMILY: Sinks | SERIE: Gravity | MODEL: DIG62F91-CHA | INSTALLATION TYPE: Dual | FINISH: Fragranite Coffee | STYLE: Transitional

| TECHNICAL DATA       |                 |
|----------------------|-----------------|
| Minimum Cabinet Size | 36"             |
| Drain Opening        | 3 1/2"          |
| Faucet Hole          | 1; 3 Predrilled |
| Length overall       | 22"             |
| Width overall        | 33"             |
| Depth Overall        | 9"              |
| Length of large bowl | 18 5/8''        |
| Width of large bowl  | 21 3/4"         |
| Depth of large bowl  | 9"              |
| Length of small bowl | 16 1/2"         |
| Width of small bowl  | 11 1/2"         |
| Depth of small bowl  | 8"              |
| Number of Bowls      | 2               |
| Type of Material     | Granite         |
| Where to buy         | Home Center     |
| Where to buy         | Home Center     |