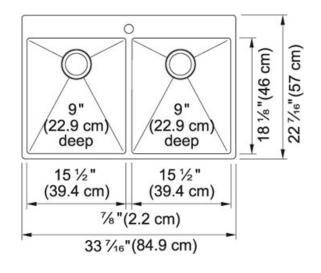

Vector HF3322-1 Brushed Steel | 127.0371.976

FAMILY : Sinks | SERIE : Vector | MODEL : HF3322-1 | FINISH : Brushed Steel | INSTALLATION TYPE : Dual | STYLE : Contemporary

| TECHNICAL DATA       |                          |  |
|----------------------|--------------------------|--|
| Minimum Cabinet Size | 36"                      |  |
| Drain Opening        | 3 1/2"                   |  |
| Faucet Hole          | 1                        |  |
| Length overall       | 22"                      |  |
| Width overall        | 33"                      |  |
| Depth Overall        | 9"                       |  |
| Length of large bowl | 18''                     |  |
| Width of large bowl  | 15 1/2"                  |  |
| Depth of large bowl  | 9"                       |  |
| Number of Bowls      | 2                        |  |
| Type of Material     | 18 Gauge Stainless Steel |  |
| Where to buy         | Home Center              |  |
| Where to buy         | Home Center              |  |