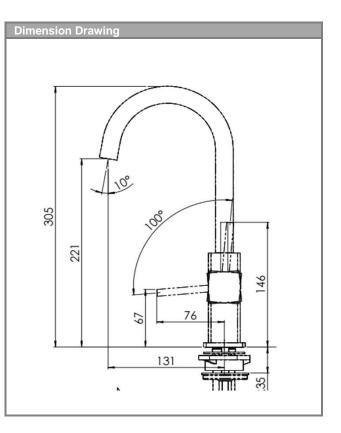

## ſ

ANK

15

| Description                                |                         |   |
|--------------------------------------------|-------------------------|---|
|                                            |                         |   |
| Features                                   |                         |   |
| Flow:                                      | 1.75 gpm @ 45 PS        | I |
| Spray:                                     | Full Spray              | / |
| Cartridge:                                 | 25 mm Ceramic Cartridge |   |
| Swivel:                                    | 360                     | 2 |
| Recommended Wat                            | ter Pressure: 30-75 PSI |   |
| Max. Water Pressu                          | re: 145 PS              | I |
| Hole Size for Fauce                        | et: 1 3/8               | " |
|                                            |                         |   |
| Optional accessor                          | ies:                    |   |
| Base Plate: BP100/B                        |                         | ) |
| Soap Dispenser: SD2800/SD2880              |                         | ) |
| Little Butler Faucet: DW70XX/LB71XX/LB72XX |                         |   |
| Other:                                     | DW100XX/LB101XX/LB102XX | ( |
|                                            |                         |   |