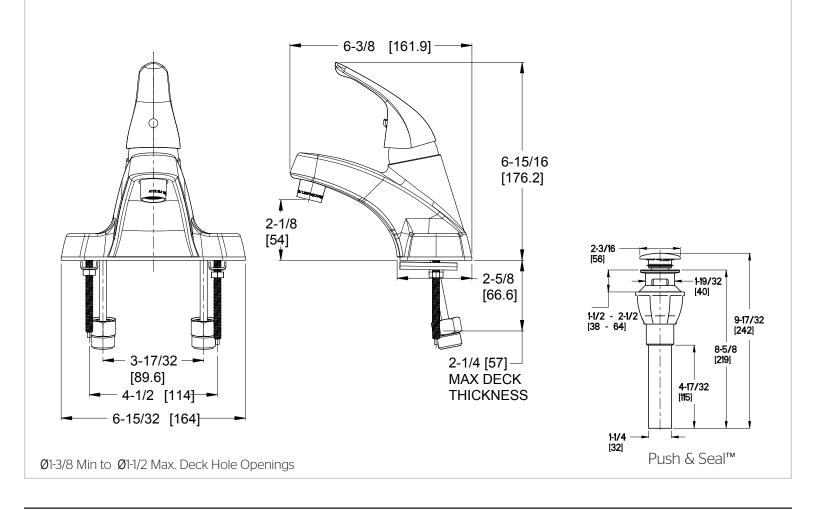

# Pfister

### Pfirst Series™

Lavatory Faucet

LJ142-800C Finish(C) 🗖 LJ142-800K Finish(K) 🗖



- Single Control
- 3-Hole Installation
- Stainless Steel Ball Valve

## Specifications

#### Features

- Job Pack Contains 12 Lavatory Faucets
- 1.2 GPM Flow Rate
- PVD Finish
- Fixed Body
- Mounting Hardware included
- Push and Seal<sup>™</sup> Pop-Up
- Stainless Steel Ball Valve
- 10 Year Commercial Warranty

#### Dimensions

#### Code Compliance

Pfister products are designed and manufactured in compliance with the following standards and codes:

- IAPMO Certified
- CSA B125 Certified
- ASME A112.18.1
- NSF 61/9 Annex G (Low lead)
- Cal Green Compliant
- CEC Compliant
- ADA Compliant-ANSI A117.1 (Lever handles only)
- EPA WaterSense Certification 1.2 gpm, 4.5 L/Min