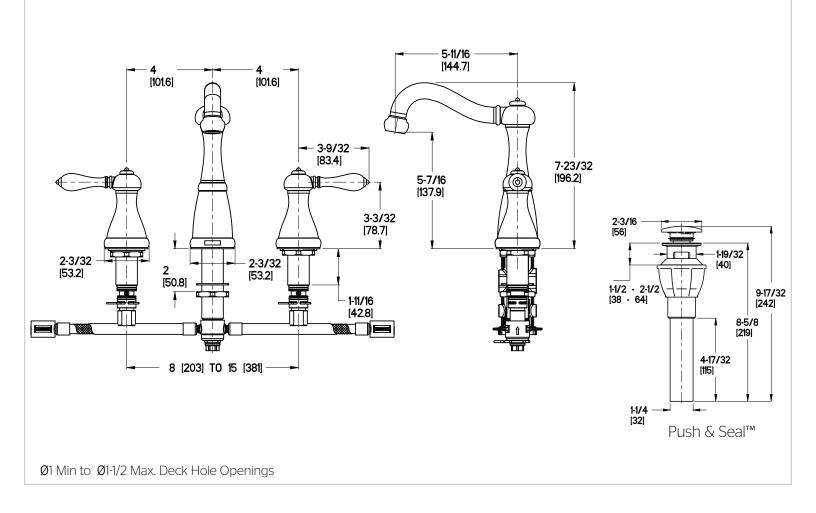

-15" Widespread Faucet

LF-049-MOBK Finish(K)



# Specifications

#### Features

- 1.2 GPM Flow Rate
- Quick Connect Installation
- Solid Cast Brass Body and Spout
- Metal Lever Handles
- Mounting Harware Included
- Includes Metal Supply Nuts
- 3-Hole Installation

- 8"-15" Variable Installation
- Push & Seal<sup>™</sup> Pop-Up
- High-Arc Decorative Spout
- Pforever Seal Ceramic
  - Disc Valve
- Pforever Warranty®

# 3-Hole Installation Pforever Seal

Code Compliance

Pfister products are designed and manufactured in compliance with the following standards and codes:

- IAPMO Certified
- CSA B125 Certified
- ASME A112.18.1
- NSF 61/9 Annex G (Low lead)
- Cal Green Compliant
- CEC Compliant
- EPA WaterSense Certification 1.2 gpm, 4.5 L/Min
- ADA Compliant-ANSI A117.1 (Lever handles only)



## Dimensions