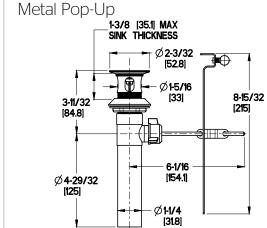

#### **Features**

- 1.2 GPM Flow Rate
- Metal Lever Handles
- Includes Metal Supply Nuts
- Metal Pop-Up (800\* Only)
- 50/50 Pop-Up (7000 Only)
- Stainless Steel Ball Valve
- Pforever Warranty®