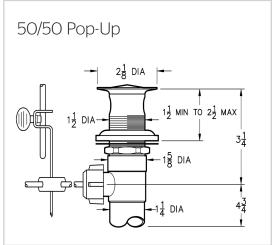

#### **Features**

- 1.2 GPM Flow Rate
- Metal Lever Handles
- Includes Metal Supply Nuts
- Metal Pop-Up (800\* Only)
- 50/50 Pop-Up (7000 Only)
- Stainless Steel Ball Valve
- Pforever Warranty®