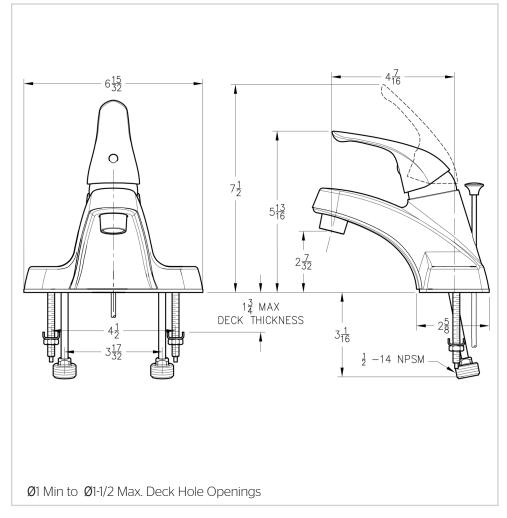

# Pfirst Series™

Single Control Lavatory Faucet

- LG142-7000 Finish(PC)
- LG142-8000 Finish(PC) □
- LG142-800K Finish(KK) □
- LG142-800Y Finish(YY) □



# Specifications

#### **Features**

- 1.2 GPM Flow Rate
- Metal Lever Handles
- Includes Metal Supply Nuts
- Metal Pop-Up (800\* Only)
- 50/50 Pop-Up (7000 Only)
- Stainless Steel Ball Valve
- Pforever Warranty®

# Code Compliance

• Stainless Steel Ball Valve

Pfister products are designed and manufactured in compliance with the following standards and codes:





IAPMO Certified

Single Handle3-Hole Installation

- CSA B125 Certified
- ASME A112.18.1
- NSF 61/9 Annex G (Low lead)
- · Cal Green Compliant
- · CEC Compliant
- EPA Watersense Certification 1.2 gpm, 4.5L/Min
- ADA Compliant-ANSI A117.1 (Lever handles only)

### Dimensions