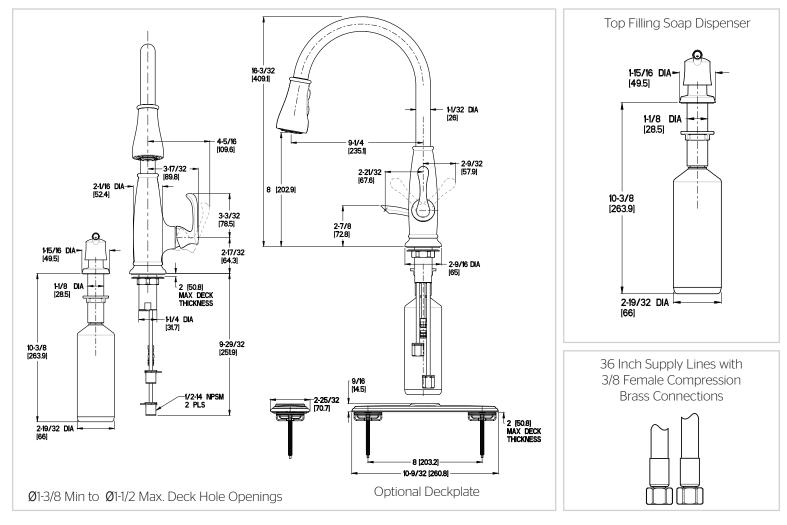

# Pfister

#### **Ainsley™** Pull-Down Kitchen Faucet

LF529-7AYS Finish(S)



- 1 or 3-Hole Installation Spout
- 3 Function Spray Head

**Code Compliance** 

• Pforever Seal

### Features

• 1.8 GPM Flow Rate

**Specifications** 

- 1 or 3-Hole Installation; Deck Plate or Single Hole Mounting Option
- 3 Function Pull-Down Sprayer
- EZ Clean™
- 360° Rotating Spout
- High Arc Spout
- Quick Install Tool
- Soap Dispenser Included

#### Dimensions

## Pforever Seal Ceramic Disc Valve

- Pforever Warranty<sup>®</sup>
- Pfister products are designed and manufactured in compliance with the following standards and codes:
  - IAPMO Certified
  - CSA B125 Certified
  - ASME A112.18.1
  - NSF 61/9 Annex G (Low lead)
  - Cal Green Compliant
  - ADA Compliant-ANSI A117.1 (Lever handles only)