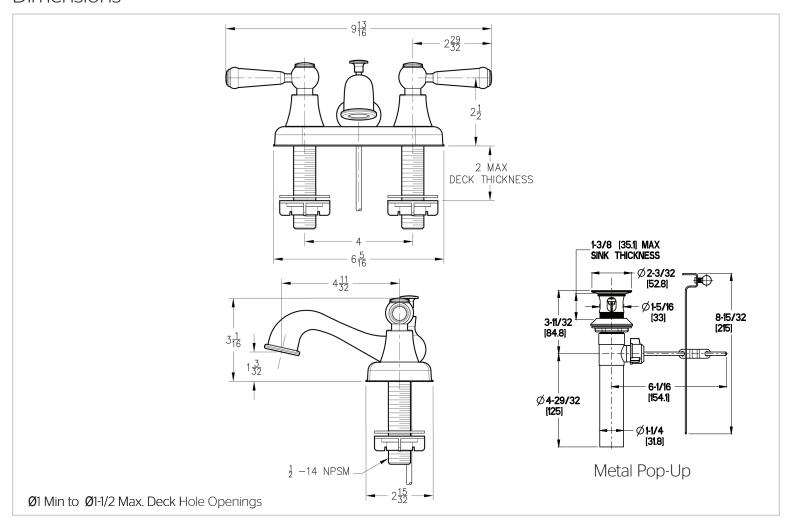

# Pfister

## Pfirst Series™

4" Centerset Lavatory Faucet

LG148-6000 Finish(PC) □ LG148-600K Finish(KK)



# Specifications

### **Features**

- 1.2 GPM Flow Rate
- All Metal Construction
- For 4" Centerset Faucets
- Lever Handles
- Includes Metal Supply Nuts
- Metal Pop-Up
- Pforever Seal Ceramic Disc Valves
- Pforever Warranty®

• Stainless Steel Ball Valve

following standards and codes:



IAPMO Certified

• Two Handle • 3-Hole Installation

- CSA B125 Certified
- ASME A112.18.1
- NSF 61/9 Annex G (Low lead)
- Cal Green Compliant
- EPA Watersense Certification 1.2 gpm, 4.5L/Min
- ADA Compliant-ANSI A117.1 (Lever handles only)

# Code Compliance

Pfister products are designed and manufactured in compliance with the







# Dimensions