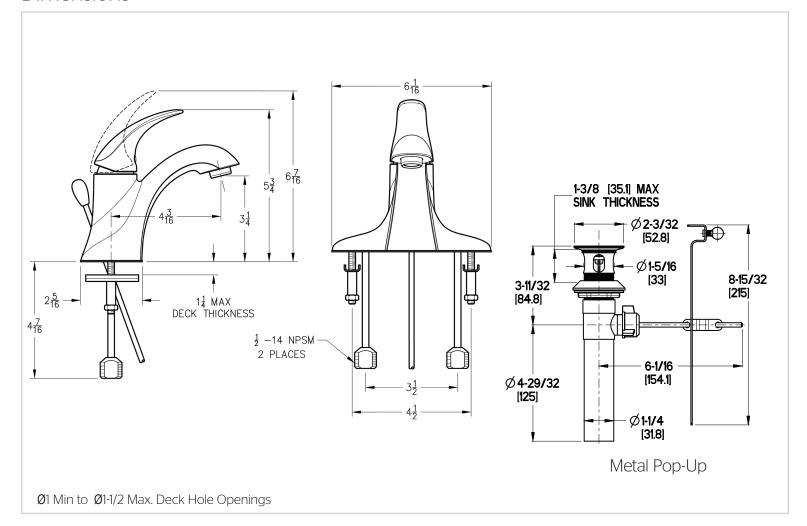

ol Lavatory Faucet

LG42-SROC Finish(C) □ LG42-SROK Finish(K)

LG42-SROY Finish(Y) □

LG42-SR5C Finish(C) □



# Specifications

### **Features**

- 1.2 GPM Flow Rate
- All Metal Construction
- Lever Handle
- Includes Metal Supply Nuts
- 3-Hole Installation
- Metal Pop-Up (SRO\* Only)
- 50/50 Pop-Up (SR5C Only)
- Decorative Arc Spout
- Fixed Spout
- Pforever Seal Ceramic Disc Valve
- Pforever Warranty®

## Code Compliance

manufactured in compliance with the



• Single Control • 3-Hole Installation

Pforever Seal

- · CSA B125 Certified
- ASME A112.18.1
- NSF 61/9 Annex G (Low lead)
- Cal Green Compliant
- EPA WaterSense Certification 1.2 gpm, 4.5L/Min
- ADA Compliant-ANSI A117.1 (Lever handles only)

Pfister products are designed and following standards and codes:









# Dimensions