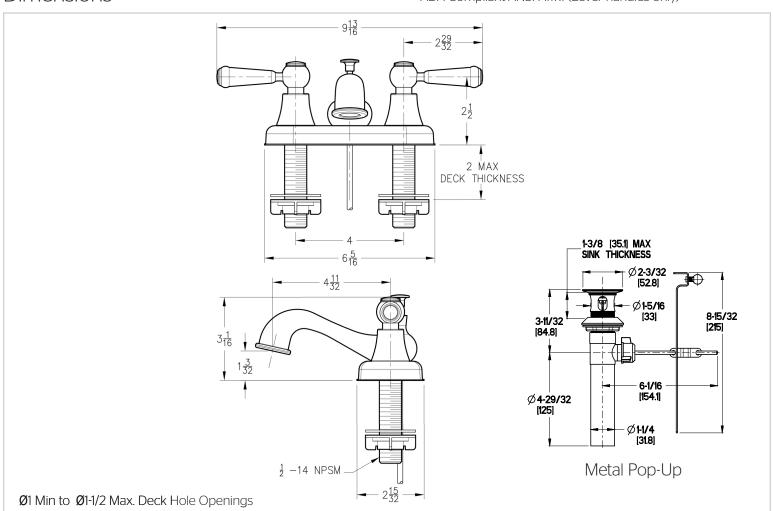

# Specifications

#### **Features**

- 1.2 GPM Flow Rate
- All Metal Construction
- For 4" Centerset Faucets
- Lever Handles
- Includes Metal Supply Nuts
- Metal Pop-Up
- Pforever Seal Ceramic Disc Valves
- Pforever Warranty®