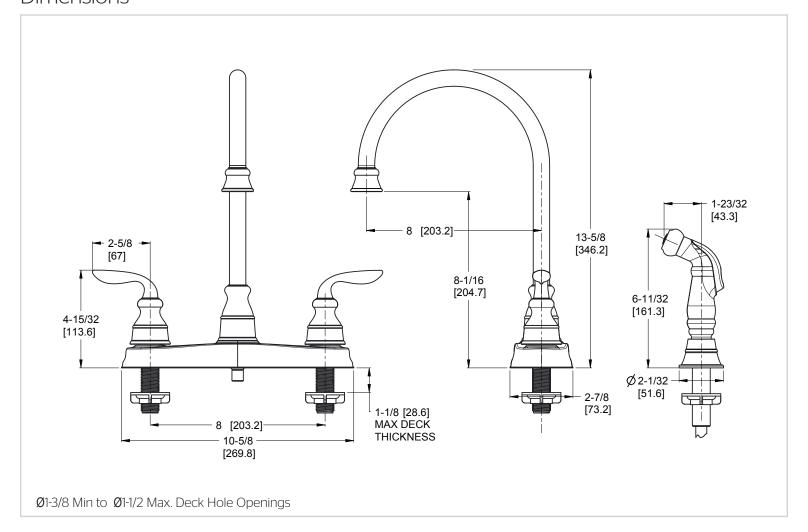

# Pfister

# Avalon™

## One Handle Kitchen Faucet

LF-036-4CBC Finish(C) ☐ LF-036-4CBS Finish(S) ☐ LF-036-4CBY Finish(Y) ☐



# Specifications

#### **Features**

- 1.8 GPM Flow Rate
- · Concealed Screw
- Installs With or Without Side Spray (order 972-005 for Plug)
- Mounting Hardware Included
- Pforever Seal Ceramic Disc Valve
- Side Spray Included
- High Arc Swivel Spout
- Pforever Warranty®

#### Code Compliance

• High Arc Swivel Spout

Pfister products are designed and manufactured in compliance with the following standards and codes:



- IAPMO Certified
- CSA B125 Certified
- ASME A112.18.1
- NSF 61/9 Annex G (Low lead)
- ADA Compliant-ANSI A117.1 (Lever handles only)

### Dimensions