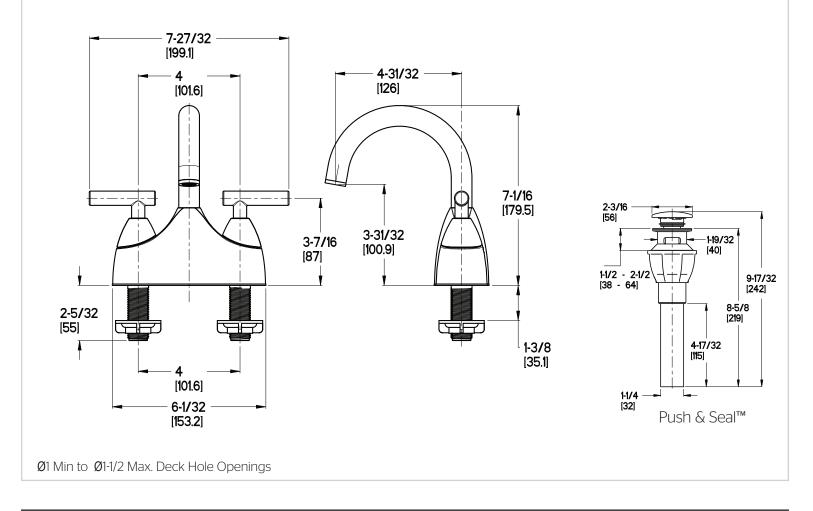

# Pfister

### Contempra™

4" Centerset Lavatory Faucet

LF-048-NC00 Finish(*C*)



- 3-Hole Installation
- Pforever Seal
- Push & Seal™ Pop-Up

## Specifications

#### Features

- 1.2 GPM Flow Rate
- All Metal Construction
- Fixed Hub
- High Arc Spout
- Mounting Hardware Included
- Mounting Posts Included
- Push and Seal<sup>™</sup> Pop-Up
- Pforever Seal Ceramic Disc Valves
- Pforever Warranty<sup>®</sup>

Dimensions

#### al Ceramic Disc arranty®

#### **Code Compliance** Pfister products are designed and

manufactured in compliance with the following standards and codes:

- IAPMO Certified
- CSA B125 Certified
- ASME A112.18.1
- NSF 61/9 Annex G (Low lead)
- Cal Green Compliant
- EPA WaterSense Certification 1.2 gpm, 4.5 L/Min
- ADA Compliant-ANSI A117.1 (Lever handles only)