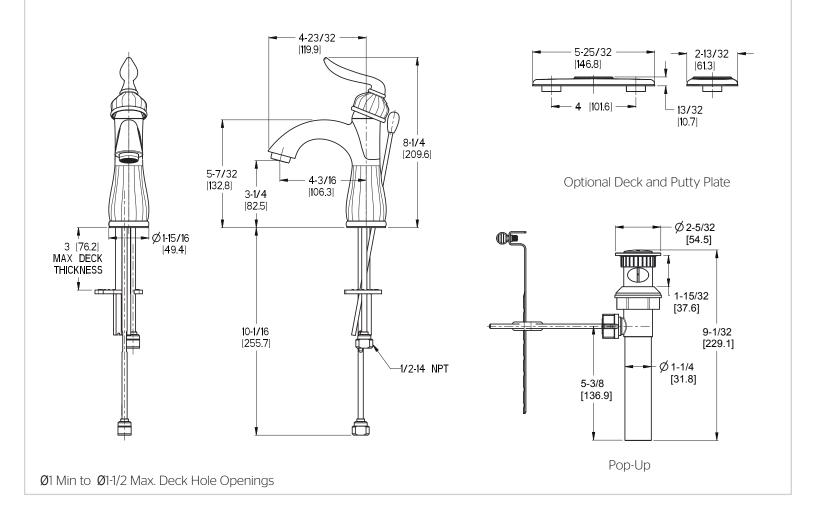

# Pfister

# Sedona™

Single Control Lavatory Faucet

LF-042-LTOK Finish(K)



- 1 or 3-Hole Installation
- All Metal Construction
- Pforever Seal



Code Compliance

Pfister products are designed and manufactured in compliance with the following standards and codes:

- IAPMO Certified
- CSA B125 Certified
- ASME A112.18.1
- NSF 61/9 Annex G (Low lead)
- EPA WaterSense Certification 1.2 gpm, 4.5 L/Min
- ADA Compliant-ANSI A117.1 (Lever handles only)



## Specifications

#### Features

- 1.2 GPM Flow Rate
- 1 or 3-Hole Installation; Deck Plate or Single Hole Mounting Option
- All Metal Construction
- Mounting Hardware
  Included
- Pforever Seal Ceramic
  Disc Valves
- Pforever Warranty<sup>®</sup>

### Dimensions