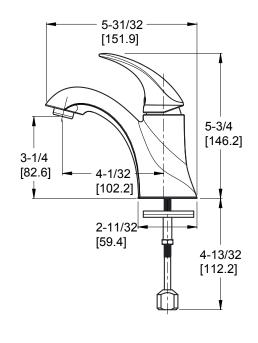

# Pfister

# Pfirst Series™

Lavatory Faucet

LJ142-SROC Finish(C) □ LJ142-SROK Finish(K) □



# Specifications

### **Features**

- Job Pack Contains 12 Lavatory Faucets
- 1.2 GPM Flow Rate
- Fixed Body
- High Arc Spout
- · Mounting Hardware included
- PVD Finish
- Push and Seal<sup>™</sup> Pop-Up
- Pforever Seal Ceramic Disc Valve
- 10 Year Commercial Warranty

manufactured in compliance with the following standards and codes:



• Single Control

• 3-Hole Installation

- CSA B125 Certified
- ASME A112.18.1
- NSF 61/9 Annex G (Low lead)
- Cal Green Compliant
- CEC Compliant
- ADA Compliant-ANSI A117.1 (Lever handles only)
- EPA WaterSense Certification 1.2 gpm, 4.5 L/Min

# Code Compliance

Pfister products are designed and













# **Dimensions**







Ø1-3/8 Min to Ø1-1/2 Max. Deck Hole Openings