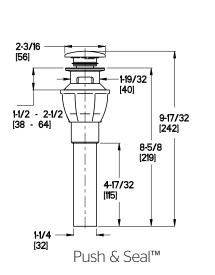

# Pfister

# Pfirst Series™

Lavatory Faucet

LJ142-SROC Finish(C) □ LJ142-SROK Finish(K) □



# Specifications

### **Features**

- Job Pack Contains 12 Lavatory Faucets
- 1.2 GPM Flow Rate
- Fixed Body
- High Arc Spout
- · Mounting Hardware included
- PVD Finish
- Push and Seal<sup>™</sup> Pop-Up
- Pforever Seal Ceramic Disc Valve
- 10 Year Commercial Warranty

manufactured in compliance with the following standards and codes:



• Single Control

• 3-Hole Installation

- CSA B125 Certified
- ASME A112.18.1
- NSF 61/9 Annex G (Low lead)
- Cal Green Compliant
- CEC Compliant
- ADA Compliant-ANSI A117.1 (Lever handles only)
- EPA WaterSense Certification 1.2 gpm, 4.5 L/Min

# Code Compliance

Pfister products are designed and













# **Dimensions**







Ø1-3/8 Min to Ø1-1/2 Max. Deck Hole Openings