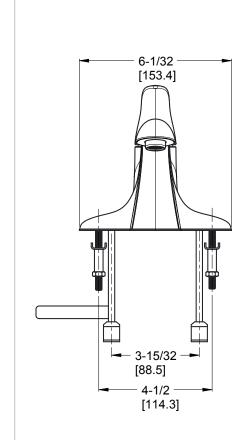

# Pfister

# Pfirst Series™

Lavatory Faucet

LJ142-SROC Finish(C) □ LJ142-SROK Finish(K) □



# Specifications

### **Features**

- Job Pack Contains 12 Lavatory Faucets
- 1.2 GPM Flow Rate
- Fixed Body
- High Arc Spout
- · Mounting Hardware included
- PVD Finish
- Push and Seal<sup>™</sup> Pop-Up
- Pforever Seal Ceramic Disc Valve
- 10 Year Commercial Warranty

manufactured in compliance with the following standards and codes:



• Single Control

• 3-Hole Installation

- CSA B125 Certified
- ASME A112.18.1
- NSF 61/9 Annex G (Low lead)
- Cal Green Compliant
- CEC Compliant
- ADA Compliant-ANSI A117.1 (Lever handles only)
- EPA WaterSense Certification 1.2 gpm, 4.5 L/Min

# Code Compliance

Pfister products are designed and













# **Dimensions**







Ø1-3/8 Min to Ø1-1/2 Max. Deck Hole Openings