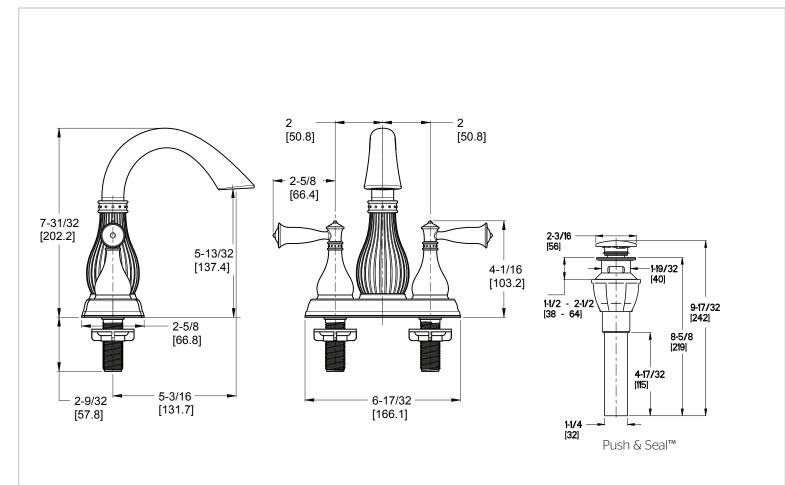

# Pfister

# Virtue™

## Centerset Lavatory Faucet

· Pforever Seal

LF-O43-VTKK Finish(KK)□ LF-O43-VTYY Finish(YY) □



# Specifications

### **Features**

- 1.2 GPM Flow Rate
- 3-Hole Installation
- Fixed Hub
- High Arc Spout
- Mounting Hardware Included
- Push & Seal™ Pop-Up
- Pforever Seal Ceramic Disc Valve
- Pforever Warranty®

# Code Compliance

• Push & Seal™ Pop-Up

Pfister products are designed and manufactured in compliance with the following standards and codes:





- IAPMO Certified
- CSA B125 Certified
- ASME A112.18.1
- Cal Green Compliant
- NSF 61/9 Annex G (Low lead)
- EPA WaterSense Certification 1.2 gpm, 4.5 L/Min
- ADA Compliant-ANSI A117.1 (Lever handles only)

# **Dimensions**



Ø1 Min to Ø1-1/2 Max. Deck Hole Openings