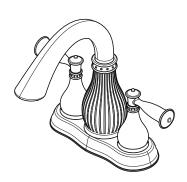

# Pfister

# Virtue™

## Centerset Lavatory Faucet

· Pforever Seal

LF-O43-VTKK Finish(KK)□ LF-O43-VTYY Finish(YY) □

### **Features**

- 1.2 GPM Flow Rate
- 3-Hole Installation
- Fixed Hub
- High Arc Spout
- Mounting Hardware Included
- Push & Seal™ Pop-Up
- Pforever Seal Ceramic Disc Valve
- Pforever Warranty®