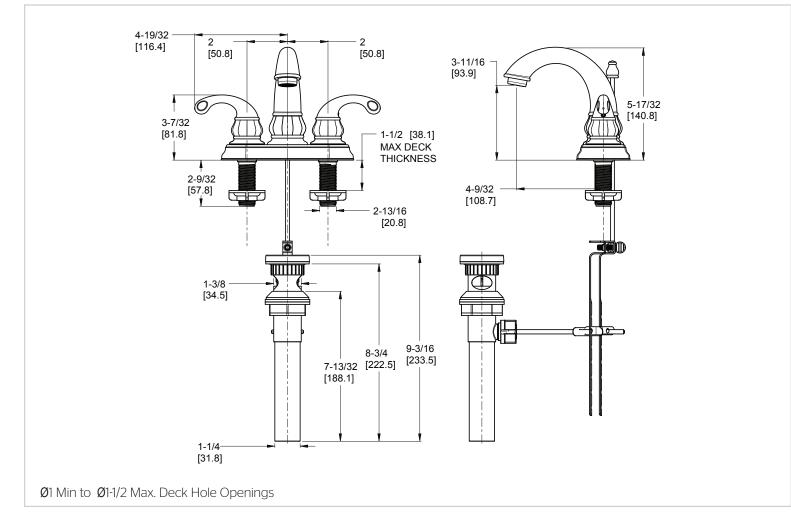

## Treviso™

4" Centerset Lavatory Faucet

LF-048-DC00 Finish(*C*) LF-048-DK00 Finish(*K*) LF-048-DY00 Finish(*Y*)

Ŀ

- 3-Hole Installation
- Push & Seal™ Pop-Up

Dimensions