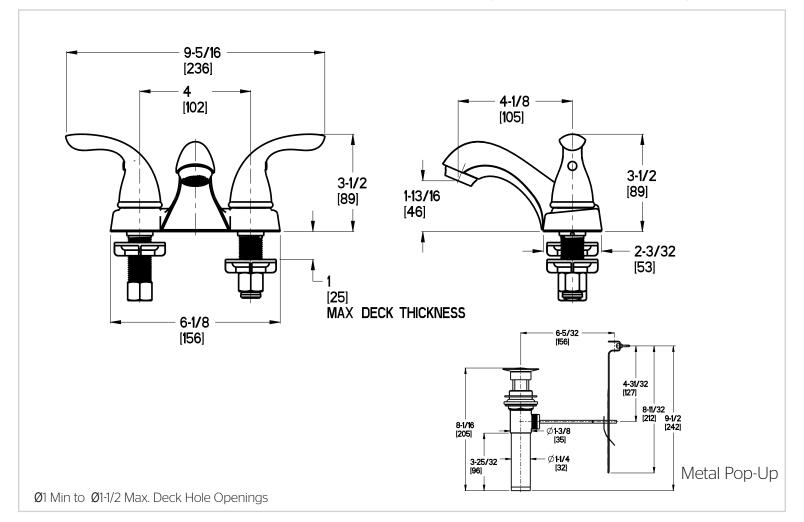

## Code Compliance

manufactured in compliance with the following standards and codes:

Dimensions