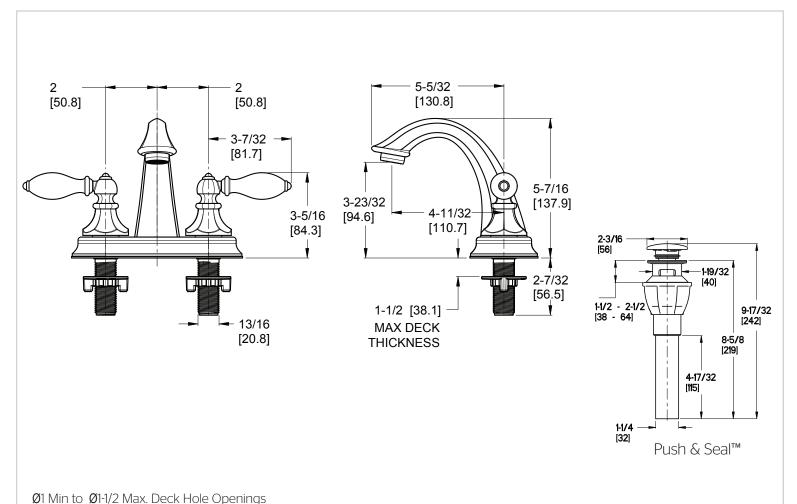

# Pfister

## Catalina™

## 4" Centerset Lavatory Faucet

LF-048-EOBC Finish(C)  $\square$ LF-048-EOBK Finish(K)  $\square$ 





- 3-Hole Installation
- Pforever Seal
- Push & Seal™ Pop-Up

## Specifications

#### **Features**

- 1.2 GPM Flow Rate
- 3-Hole Installation
- All Metal Construction
- Mounting Hardware Included
- Mounting Posts Included
- Push and Seal<sup>™</sup> Pop-Up
- Pforever Seal Ceramic Disc Valves
- Pforever Warranty®

## Code Compliance

Pfister products are designed and manufactured in compliance with the following standards and codes:





- IAPMO Certified
- CSA B125 Certified
- ASME A112.18.1
- NSF 61/9 Annex G (Low lead)
- Cal Green Compliant
- EPA WaterSense Certification 1.2 gpm, 4.5 L/Min
- ADA Compliant-ANSI A117.1 (Lever handles only)

### Dimensions