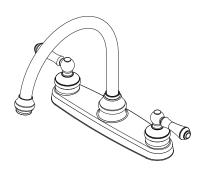

### Savannah™

8"-15" Widespread Faucet

LF-8H6-85BC Finish(C) LF-8H6-85BS Finish(S)

#### **Features**

- 1.8 GPM Flow Rate
- All Metal Construction
- Mounting Posts Included
- High Arc Spout
- 360° Rotating Swivel Spout
- Pforever Seal Ceramic Disc Valves
- Pforever Warranty®