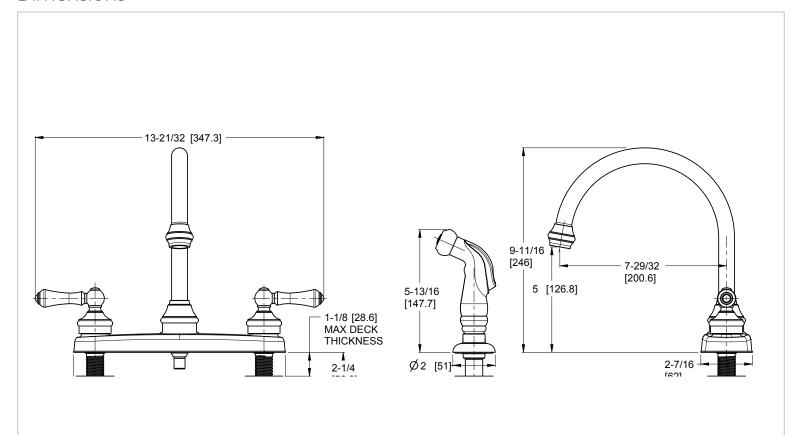

# Pfister.

### Savannah™

8"-15" Widespread Faucet

LF-8H6-85BC Finish(C) LF-8H6-85BS Finish(S)



# Specifications

#### **Features**

- 1.8 GPM Flow Rate
- All Metal Construction
- Mounting Posts Included
- High Arc Spout
- 360° Rotating Swivel Spout
- Pforever Seal Ceramic Disc Valves
- Pforever Warranty®

## Code Compliance

• 360° Rotating Spout

• Pforever Seal

Pfister products are designed and manufactured in compliance with the following standards and codes:



- IAPMO Certified
- CSA B125 Certified
- ASME A112.18.1
- NSF 61/9 Annex G (Low lead)
- Cal Green Compliant
- CEC Compliant
- ADA Compliant-ANSI A117.1 (Lever handles only)





## Dimensions



Ø1-3/8 Min to Ø1-1/2 Max. Deck Hole Openings