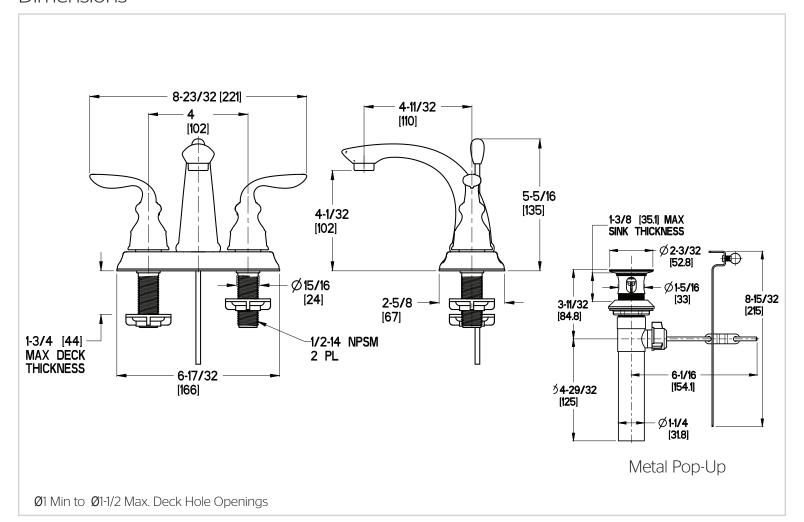

# Pfister

# Avalon™

## 4" Centerset Lavatory Faucet

LF-048-CBOC Finish(C) LF-O48-CBOK Finish(K) □

LF-048-CBOY Finish(Y)



# Specifications

#### **Features**

- 1.2 GPM Flow Rate
- · Solid Cast Brass Body and Spout
- Metal Lever Handles
- 3-Hole Installation
- Metal Pop-Up
- Includes Metal Supply Nuts
- High-Arc Decorative Spout
- Pforever Seal Ceramic Disc Valves
- Pforever Warranty®

Pfister products are designed and following standards and codes:



- CSA B125 Certified
- ASME A112.18.1

• Two-Handle • 3-Hole Installation

Pforever Seal

- NSF 61/9 Annex G (Low lead)
- · Cal Green Compliant
- EPA WaterSense Certification 1.2 gpm, 4.5 L/Min
- ADA Compliant-ANSI A117.1 (Lever handles only)

### Code Compliance

manufactured in compliance with the





# **Dimensions**



SS-LF048-CB0X