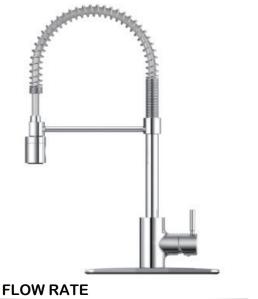

# THE FOODIE® PRE-RINSE SINGLE HANDLE PULL-DOWN KITCHEN FAUCET

### **FEATURES**

- · Ceramic disc cartridge
- 20 5/8" high spout, 8 7/8" spout length
- Metal lever handle
- 360 degree swivel spout, spring-action wand
- 2 1/4" maximum deck thickness allowed
- One or three hole mount with deck plate DA607104 included
- 1.75gpm (6.6L/min) maximum flow rate @ 60psi
- Two function twisting sprayhead: aerated stream & spray