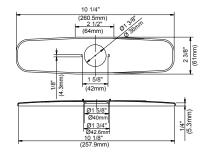

### **FEATURES**

- · Ceramic disc cartridge
- 20 5/8" high spout, 8 7/8" spout length
- Metal lever handle
- 360 degree swivel spout, spring-action wand
- 2 1/4" maximum deck thickness allowed
- One or three hole mount with deck plate DA607104 included
- 1.75gpm (6.6L/min) maximum flow rate @ 60psi
- Two function twisting sprayhead: aerated stream & spray