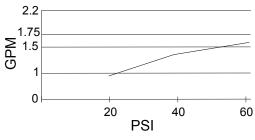

### **FEATURES**

- · Ceramic disc cartridge
- 20 5/8" high spout, 8 7/8" spout length
- Metal lever handle
- 360 degree swivel spout, spring-action wand
- 2 1/4" maximum deck thickness allowed
- One or three hole mount with deck plate DA607104 included
- 1.75gpm (6.6L/min) maximum flow rate @ 60psi
- Two function twisting sprayhead: aerated stream & spray