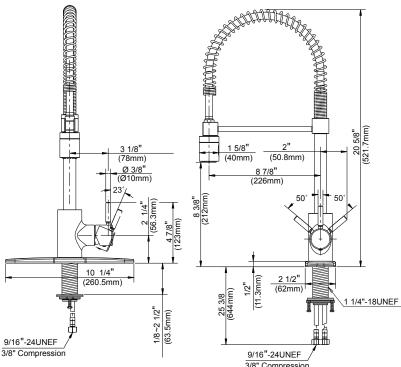

### **FEATURES**

- · Ceramic disc cartridge
- 20 5/8" high spout, 8 7/8" spout length
- Metal lever handle
- 360 degree swivel spout, spring-action wand
- 2 1/4" maximum deck thickness allowed
- One or three hole mount with deck plate DA607104 included
- 1.75gpm (6.6L/min) maximum flow rate @ 60psi
- Two function twisting sprayhead: aerated stream & spray