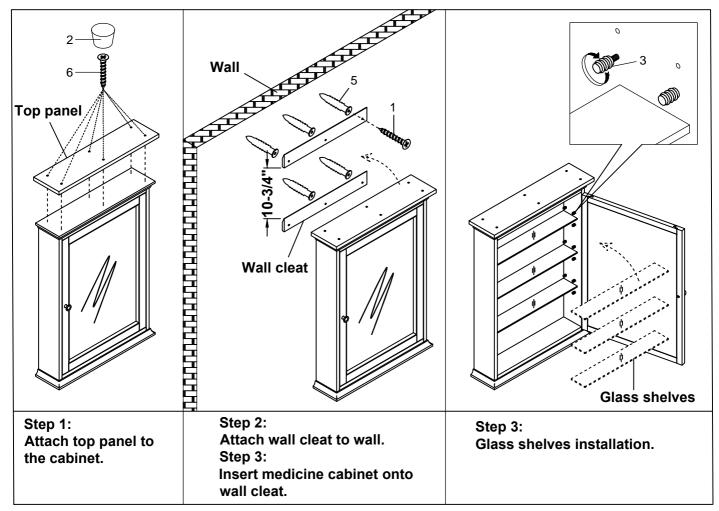

Before Installing Top Panel to the Cabinet, the Cabinet can mounted as hinge Right or Hinge Left.

| PART INCLUED |   |                   |    | TOOLS AND MATERIALS |              |        |
|--------------|---|-------------------|----|---------------------|--------------|--------|
| 1            |   | Ø8x1-1/2"L        | 6  |                     |              |        |
| 2            |   | Ф10.5x8mm         | 6  | The second second   |              |        |
| 3            |   | Ф9x22mm           | 12 | and the second      |              |        |
| 4            |   | Glass Shelf       | 3  | ۳<br>Electric Drill | Tape Measure | Pencil |
| 5            | O | Plastic fastening | 6  |                     |              |        |
| 6            |   | Ø8x1"L            | 6  |                     |              |        |