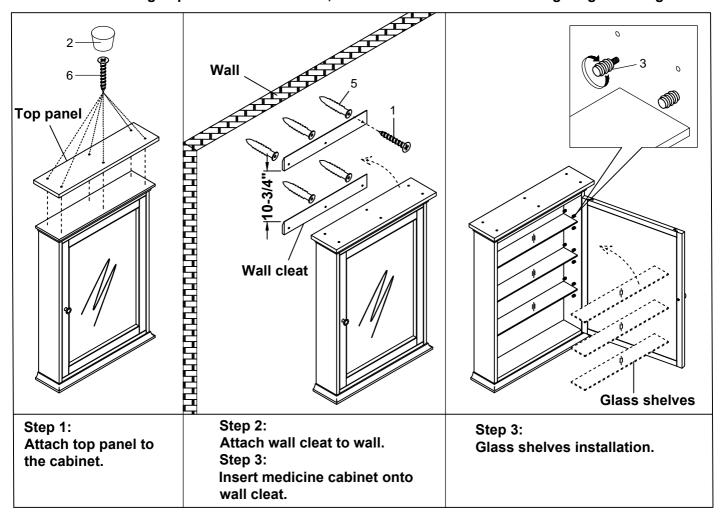

## 24-3/8" MEDICINE CABINET

Before Installing Top Panel to the Cabinet, the Cabinet can mounted as hinge Right or Hinge Left.

| PART INCLUED |      |                   |    | TOOLS AND MATERIALS |              |        |
|--------------|------|-------------------|----|---------------------|--------------|--------|
| 1            |      | Ø8x1-1/2"L        | 6  |                     |              |        |
| 2            |      | Ф10.5x8mm         | 6  |                     |              |        |
| 3            |      | Ф9x22mm           | 12 |                     |              |        |
| 4            |      | Glass Shelf       | 3  | Electric Drill      | Tape Measure | Pencil |
| 5            | J.m. | Plastic fastening | 6  |                     | rapo modouro |        |
| 6            |      | Ø8x1"L            | 6  |                     |              |        |