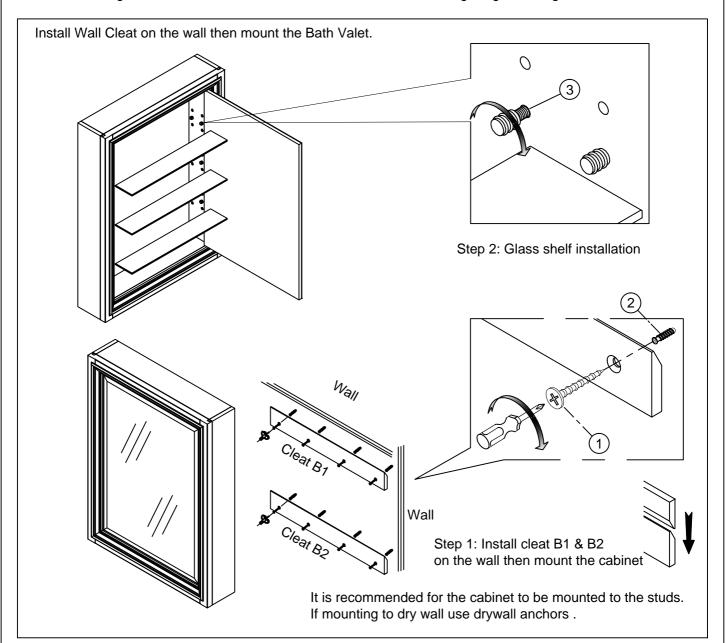

## 1524-MC24 Medicine Cabinet Installlation

Before Installing Crown to the Cabinet, the Cabinet can mounted as Hinge Right or Hinge Left.

| Parts Included |   |          |       | Tools And Materials |              |        |
|----------------|---|----------|-------|---------------------|--------------|--------|
| 1              | 9 | Ø8x38mm  | 8pcs  |                     |              |        |
| 2              |   | Ø10x28mm | 8pcs  |                     |              |        |
| 3              |   | Ø9x22mm  | 12pcs | Screwdriver         | Tape measure | Pencil |