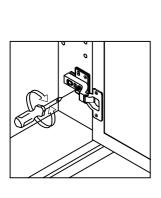

DØOR

Depth - to move the door in or out-Loosen the screw on the bottom and top hinge assembly, hold the door in the desired position, then retighten the screws.