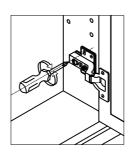

## 1524-MC24 Medicine Cabinet -Door and Hinge adjustment

Door and Hinge adjustment

**Side** - to move the door to the left or the right. Turn the screw either way on the bottom and top hinge assembly until proper adjustment is achieved.

DØOR

Depth - to move the door in or out-Loosen the screw on the bottom and top hinge assembly, hold the door in the desired position, then retighten the screws.