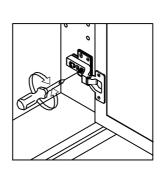

DØOR

Depth - to move the door in or out-Loosen the screw on the bottom and top hinge assembly, hold the door in the desired position, then retighten the screws.