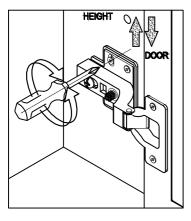

## 1524-MC24 Medicine Cabinet -Door and Hinge adjustment

Door and Hinge adjustment

**Side** - to move the door to the left or the right. Turn the screw either way on the bottom and top hinge assembly until proper adjustment is achieved.

DØOR

Depth - to move the door in or out-Loosen the screw on the bottom and top hinge assembly, hold the door in the desired position, then retighten the screws.