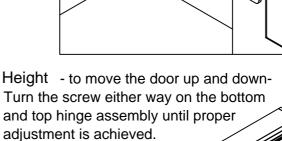

## 1524-MC24 Medicine Cabinet -Door and Hinge adjustment

Door and Hinge adjustment

**Side** - to move the door to the left or the right. Turn the screw either way on the bottom and top hinge assembly until proper adjustment is achieved.