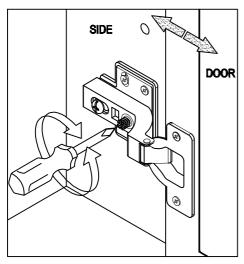

## 1524-MC24 Medicine Cabinet -Door and Hinge adjustment

Door and Hinge adjustment

**Side** - to move the door to the left or the right. Turn the screw either way on the bottom and top hinge assembly until proper adjustment is achieved.