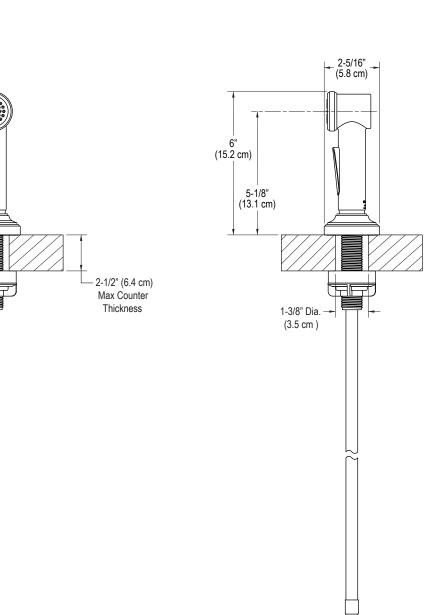

# KALLISTA.

## FEATURES

#### Solid Brass Construction for Durability and Reliability

- Flexible Connections and Quick Connect Fitting for Easy Installation
- Single-Function Spray
- Sprayface Resists Hard Water Buildup and is Easy to Clean
- Non-Metallic Hose and Ball Joint Makes for Quiet and Easy-to-Use
- Securely Snaps Back into Escutcheon when Not in Use
- Easily Connects to Quincy™ Deck-Mounted Bridge Faucet
- Complements the Quincy™ Kitchen Faucet Collection

## CODES/STANDARDS APPLICABLE

Specified Model Meets or Exceeds the Following:

- ADA Compliant
- ASME A112.18.1/CSA B125.1
- IAPMO/cUPC
- Energy Policy Act of 1992
- NSF 61



| SPECIFIED MODEL |                   |                    |                  |                   |
|-----------------|-------------------|--------------------|------------------|-------------------|
| Model           | Description       | Finishes           |                  |                   |
| P25010-00       | Quincy™ Sidespray | CP Polished Chrome | AD Nickel Silver | AG Brushed Nickel |

We reserve the right to make revisions without notice in the design of products or in packaging unless this right has specifically been waived at the time the order is accepted.

# Quincy™ Sidespray

P25010