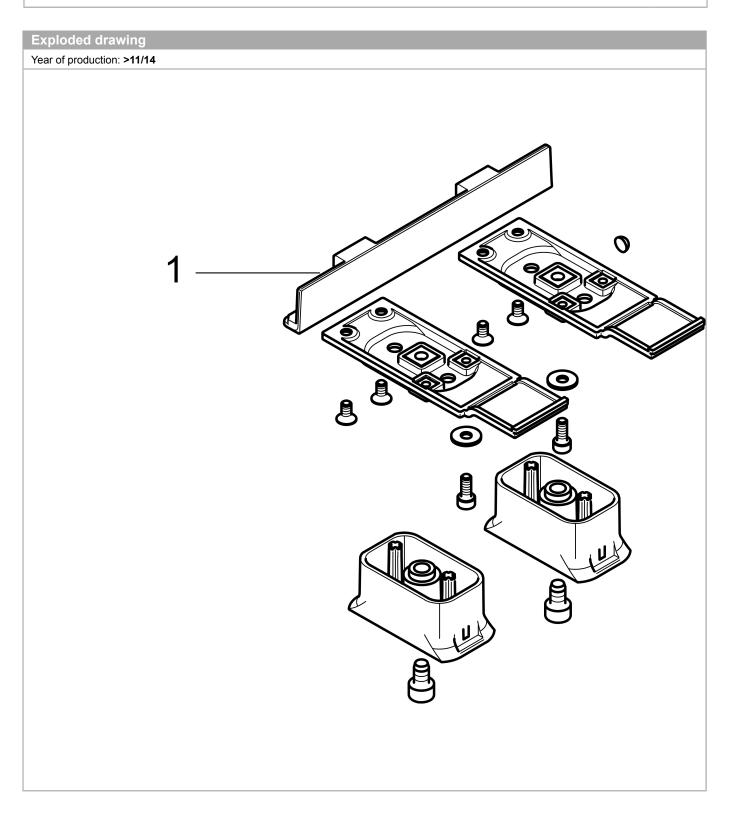

### AXOR Universal Accessories AXOR Universal Modular Adaptor Set Finishes : chrome Part no. : 42870000

| Spare parts list<br>Year of production: >11/14 |                            |          |   |   |
|------------------------------------------------|----------------------------|----------|---|---|
|                                                |                            |          |   |   |
| 1                                              | cover                      | 92464000 | 0 | 1 |
| а                                              | hexagon socket screw M6x10 | 92847000 | 0 | 1 |