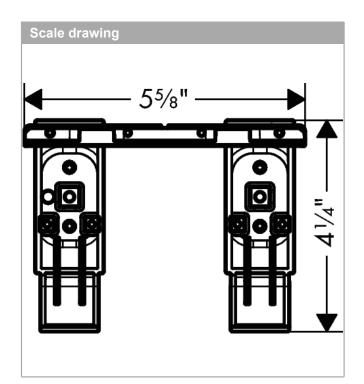

### AXOR Universal Accessories AXOR Universal Modular Adaptor Set Finishes : chrome Part no. : 42870000

#### Features

- For installing an accessory on a rail, or for combining toilet paper holder with shelf or soap dish
- Fits with soap dish/shelf #42803000 or shelf 300mm #42838000 with roll holder #42836000