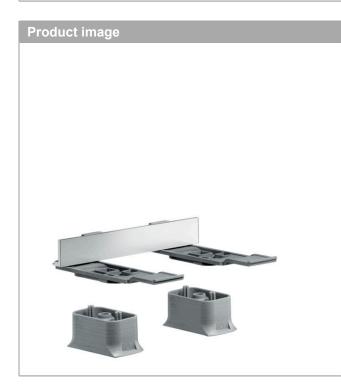

### AXOR Universal Accessories AXOR Universal Modular Adaptor Set Finishes : chrome Part no. : 42870000

#### Features

- For installing an accessory on a rail, or for combining toilet paper holder with shelf or soap dish
- Fits with soap dish/shelf #42803000 or shelf 300mm #42838000 with roll holder #42836000