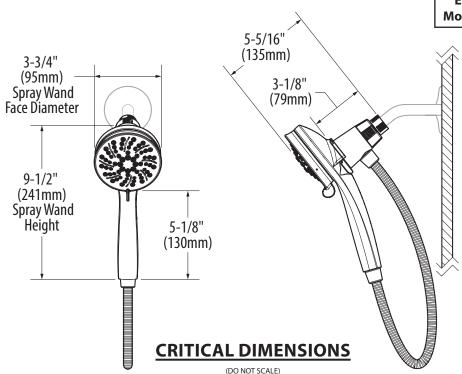

### **DESCRIPTION**

- · Various finishes identified by suffix
- Handshower with Magnetix<sup>™</sup> docking
- 59" double interlock spiral hose (metal), for Chrome only
- Assembled with two check valves for backflow prevention
- Adjustable bracket

Models: 26100 series

FOR MORE INFORMATION CALL: 1-800-BUY-MOEN

www.moen.com