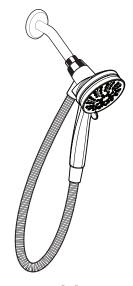

### **DESCRIPTION**

- · Various finishes identified by suffix
- Handshower with Magnetix<sup>™</sup> docking
- 59" double interlock spiral hose (metal), for Chrome only
- Assembled with two check valves for backflow prevention
- Adjustable bracket

### **OPERATION**

- · Six function
- Wall bracket rotates to adjust angle of handshower

Models: 26100 series

FOR MORE INFORMATION CALL: 1-800-BUY-MOEN

www.moen.com