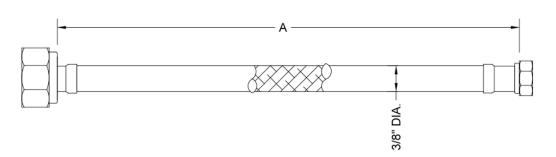

## **SPECIFICATION DRAWING:**

| JACLOFLEX 3/8" O.D. X 1/2" FEMALE IPS |                           |     |
|---------------------------------------|---------------------------|-----|
| PART#                                 | DESCRIPTION               | А   |
| 159-MN-SS-XXX                         | JACLOFLEX 3/8" O.D. X 9"  | 9"  |
| 156-MN-SS-XXX                         | JACLOFLEX 3/8" O.D. X 12" | 12' |
| 152-MN-SS-XXX                         | JACLOFLEX 3/8" O.D. X 16" | 16" |
| 157-MN-SS-XXX                         | JACLOFLEX 3/8" O.D. X 20" | 20' |