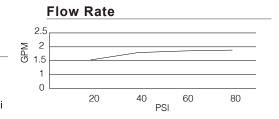

## Description

- 5 functions: wide, centerjet, aeration, massage and wide + centerjet
- · Easy clean jets
- 2.0gpm (7.6 L/min) maximum flow rate @80psi