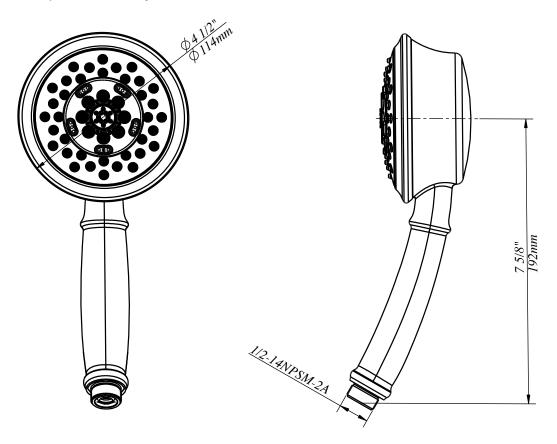

## Description

- 5 functions: wide, centerjet, aeration, massage and wide + centerjet
- · Easy clean jets
- 2.0gpm (7.6 L/min) maximum flow rate @80psi