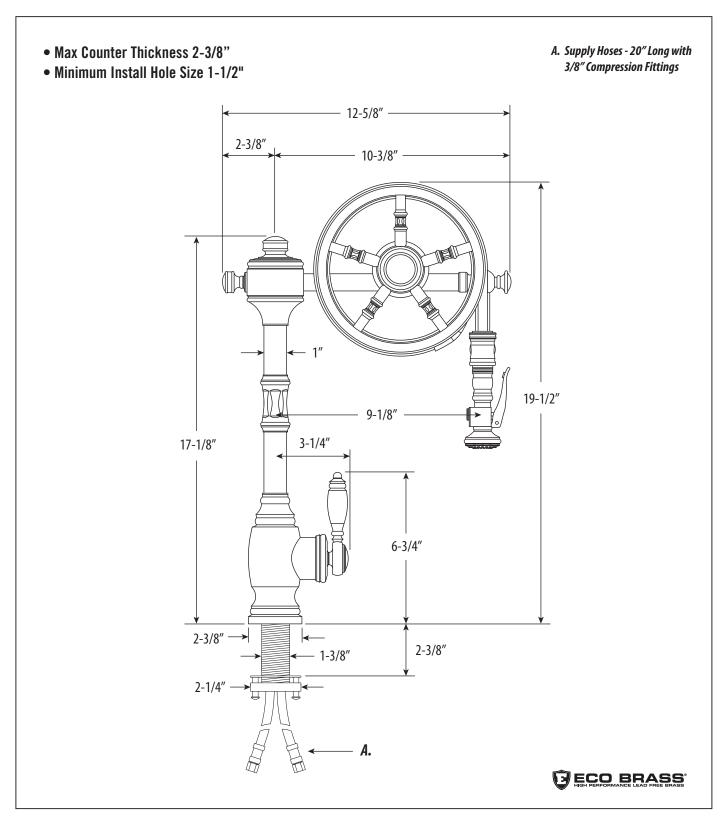

## THE WHEEL PULLDOWN FAUCET

5100

DIMENSIONS MAY VARY AND ARE SUBJECT TO CHANGE. NO RESPONSIBILITY IS ASSUMED FOR USE OF SUPERCEDED OR VOIDED DATA

## **FEATURES**

- The Wheel spring technology gives the sprayer an easy, smooth pull.
- Pulley braking system prevents handle snap back when released.
- Wheel has 9-1/8" reach and can swivel 360 degrees.
- Lever handle spray head pulls out 20" from spout.
- Sprayer instantly diverts water from aerated stream to wide spray when handle is held.
- 1.75 gpm maximum flow rate with aerated tip.
- Adjustable handle tension ring helps handle feel and prevents sag.
- Single handle can mount in front, right or left hand positions.
- When mounted on side, handle can adjust 45 degrees for backsplash clearance.
- Hot/cold ceramic disk valve cartridge.
- Resistant to reverse osmosis water.
- Made from solid brass.
- Reinforced braided connection hoses.
- Includes 3 handle button options.
- Lifetime functional warranty.
- Made in the USA.