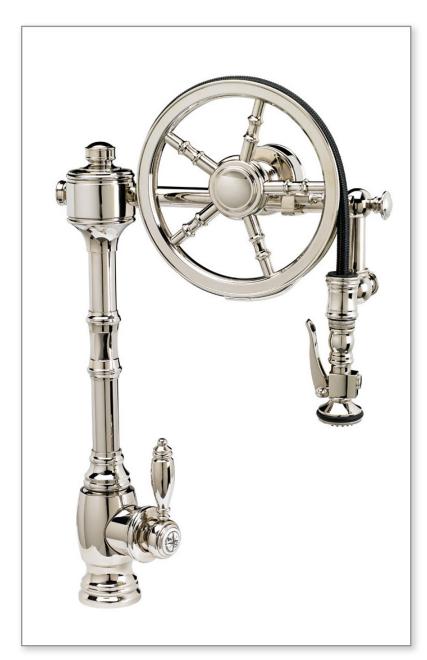

## THE WHEEL PULLDOWN FAUCET

5100

Finish Shown - Polished Nickel

## **FEATURES**

- The Wheel spring technology gives the sprayer an easy, smooth pull.
- Pulley braking system prevents handle snap back when released.
- Wheel has 9-1/8" reach and can swivel 360 degrees.
- Lever handle spray head pulls out 20" from spout.
- Sprayer instantly diverts water from aerated stream to wide spray when handle is held.
- 1.75 gpm maximum flow rate with aerated tip.
- Adjustable handle tension ring helps handle feel and prevents sag.
- Single handle can mount in front, right or left hand positions.
- When mounted on side, handle can adjust 45 degrees for backsplash clearance.
- Hot/cold ceramic disk valve cartridge.
- Resistant to reverse osmosis water.
- Made from solid brass.
- Reinforced braided connection hoses.
- Includes 3 handle button options.
- Lifetime functional warranty.
- Made in the USA.