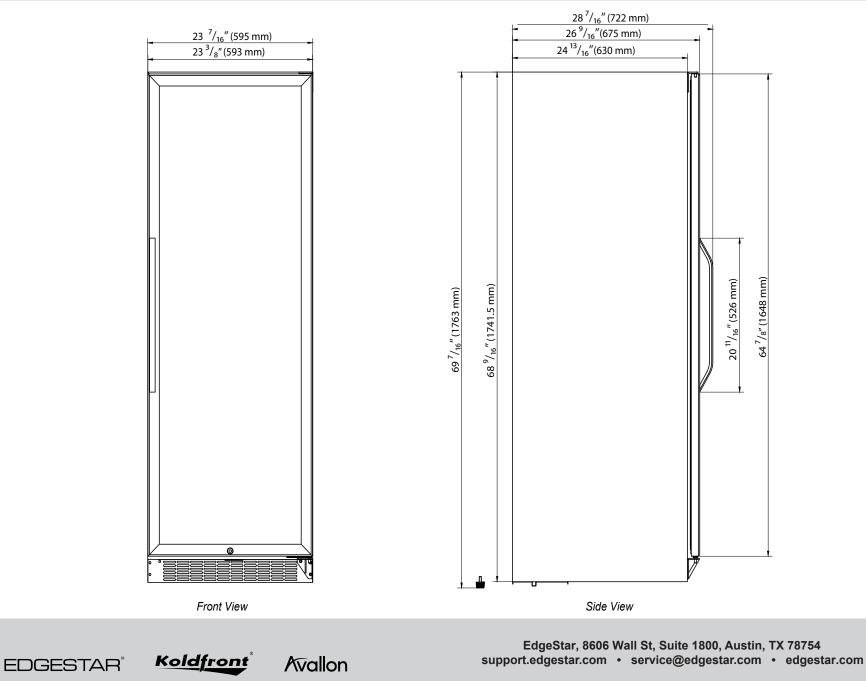

EDGESTAR Document Type: Dimensional Drawing Model: CWR1661SZ, CWR1551DZ, CWR1431TZ Version: V1.0 05082018

\*Warranty service should be performed by an authorized service representative only.

Document Type: Dimensional Drawing Model: CWR1661SZ, CWR1551DZ, CWR1431TZ Version: V1.0 05082018