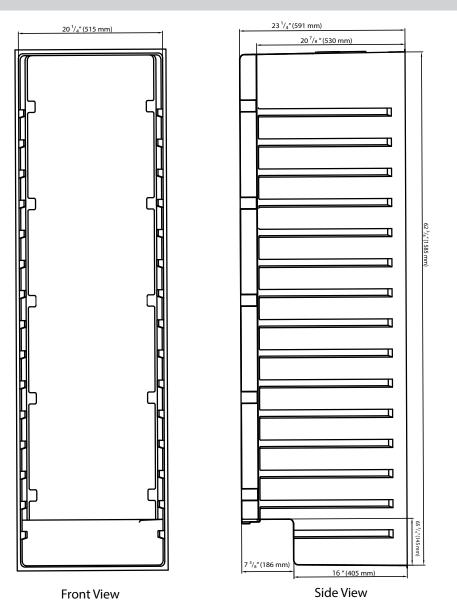

EDGESTAR Document Type: Dimensional Drawing Model: CWR1551DD Version: 2.0 12092019

EdgeStar, 8606 Wall St, Suite 1600, Austin, TX 78754 www.edgestar.com • contact@edgestar.com

\*Warranty service should be performed by an authorized service representative only.

BDGESTAR® Document Type: Dimensional Drawing Model: CWR1551DD Version: 2.0 12092019

EdgeStar, 8606 Wall St, Suite 1600, Austin, TX 78754 www.edgestar.com • contact@edgestar.com

\*Warranty service should be performed by an authorized service representative only.