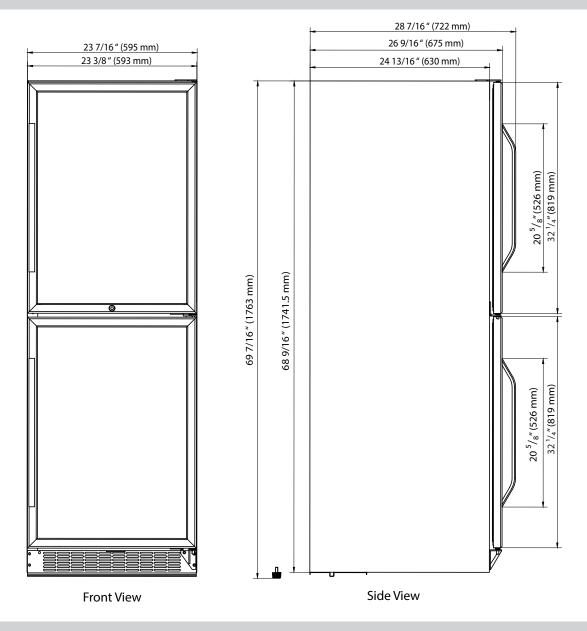

EDGESTAR Document Type: Dimensional Drawing Model: CWR1551DD Version: 2.0 12092019

EdgeStar, 8606 Wall St, Suite 1600, Austin, TX 78754 www.edgestar.com • contact@edgestar.com

\*Warranty service should be performed by an authorized service representative only.

BDGESTAR® Document Type: Dimensional Drawing Model: CWR1551DD Version: 2.0 12092019

EdgeStar, 8606 Wall St, Suite 1600, Austin, TX 78754 www.edgestar.com • contact@edgestar.com

\*Warranty service should be performed by an authorized service representative only.