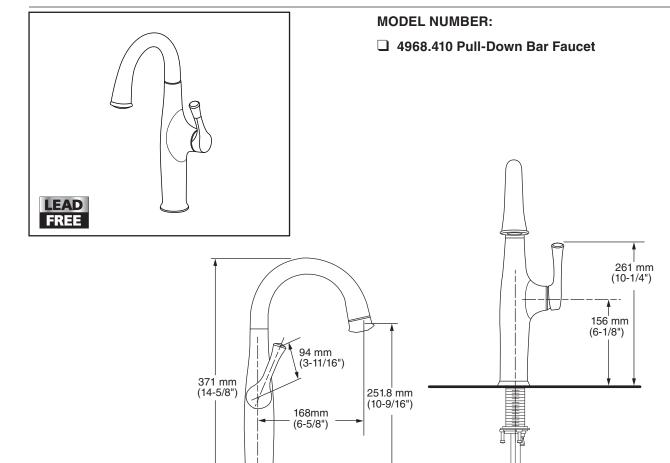

### GENERAL DESCRIPTION:

Single control bar faucet featuring brass swivel spout and single function pull-down spray head. 35 mm ceramic disc valve cartridge, metal body and ADA metal lever handle. Includes integrated color coded braided stainless steel supply hoses with 3/8" compression connections. Durable braided nylon spray hose is complete with two integral check valves. Maximum flow rate is 1.5 gpm / 5.7 L/ min. Metal mounting shank with brass fixation ring. Fitting can be mounted with or without escutcheon plate (sold separately).

#### **SUGGESTED SPECIFICATION:**

Single control bar pull-down faucet shall feature a brass swivel spout with pull-down spray including two check valves, metal body and handle. Shall also feature washerless 35 mm ceramic disc valve cartridge and flexible Stainless Steel supply hoses. Faucet shall be American Standard Model # 4968.410.

# **ESTATE®**PULL-DOWN BAR FAUCET