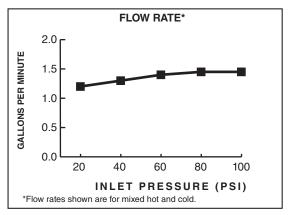

# **CODES AND STANDARDS**

These products meet or exceed the following codes and standards:

ANSI A117.1 ASME A112.18.1 CSA B125.1 NSF 61/Section 9 NSF 372

1.5 gpm/5.7 L/min. FLOW RATE

|                   |                             | Finish Options     |                           |                  |
|-------------------|-----------------------------|--------------------|---------------------------|------------------|
|                   |                             | Polished<br>Chrome | PVD<br>Stainless<br>Steel | Legacy<br>Bronze |
| Product<br>Number | Description                 | 002                | 075                       | 278              |
| 4968.410          | Estate Pull-Down Bar Faucet |                    |                           |                  |