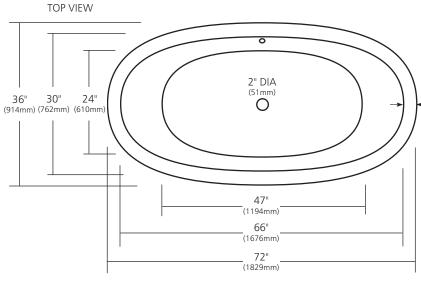

#### **PRODUCT DETAILS**

- 72" x 36" x 23" OD (1829mm x 914mm x 584mm)
- 2" (51mm) drain opening
- Capacity: 105 gallons
- Sealed with impermeable nano sealer
- Handcrafted from sustainable NativeStone®