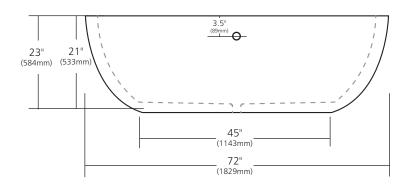

#### **PRODUCT DETAILS**

- 72" x 36" x 23" OD (1829mm x 914mm x 584mm)
- 2" (51mm) drain opening
- Capacity: 105 gallons
- Sealed with impermeable nano sealer
- Handcrafted from sustainable NativeStone®

#### **REAR VIEW**