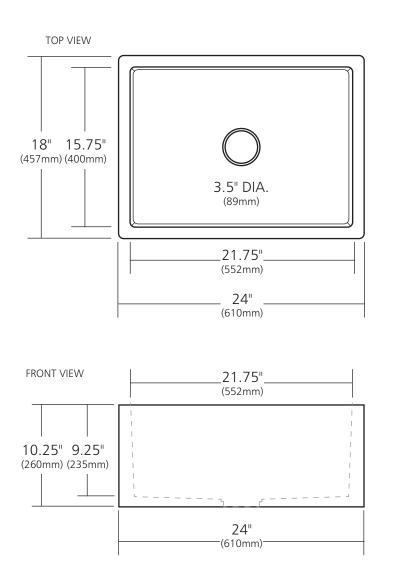

#### **PRODUCT DETAILS**

- 24" x 18" x 10.25" OD (610mm x 457mm x 260mm)
- 21.75" x 15.75" x 9.25" ID (552mm x 400mm x 235mm)
- 3.5" (89mm) drain opening
- Handcrafted from sustainable NativeStone®
- Sealed with impermeable nano sealer