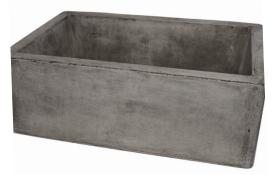

# FARMHOUSE 2418

NativeStone® Collection

NSK2418-A Ash NSK2418-S Slate NSK2418-P Pearl

#### **PRODUCT DETAILS**

- 24" x 18" x 10.25" OD (610mm x 457mm x 260mm)
- 21.75" x 15.75" x 9.25" ID (552mm x 400mm x 235mm)
- 3.5" (89mm) drain opening
- Handcrafted from sustainable NativeStone®
- Sealed with impermeable nano sealer