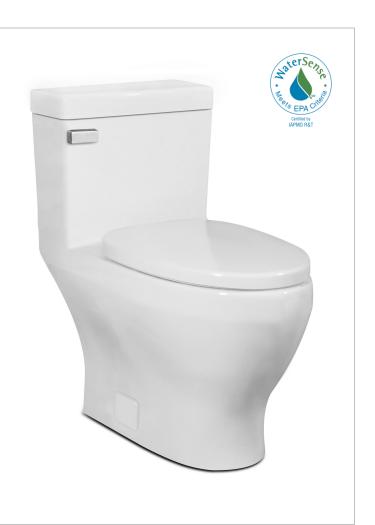

#### **One-Piece Toilet**

C-6270

### **Product Features**

- Vitreous china one-piece toilet, with skirted trapway
- Chair-height (16-1/2"), compact elongated bowl
- MicroGlaze<sup>™</sup> anti-microbial, non-staining glaze
- 12" (305 mm) rough-in

# **EcoQUATTRO™ Flushing System**

- High-performance, gravity flush
- 1.28 gallons (4.8 liters) per flush EPA WaterSense, high-efficiency toilet (HET)
- Fully-glazed, 2-1/8" internal trapway
- Oversized 3" flush valve
- Large 9" x 7" water surface area and optimized rim jets, for an exceptionally clean bowl

# **Accessories Included**

- Toilet seat and cover, with slow-close hinges
- Solid metal trip lever
- Plastic floor bolt cover tiles (set)