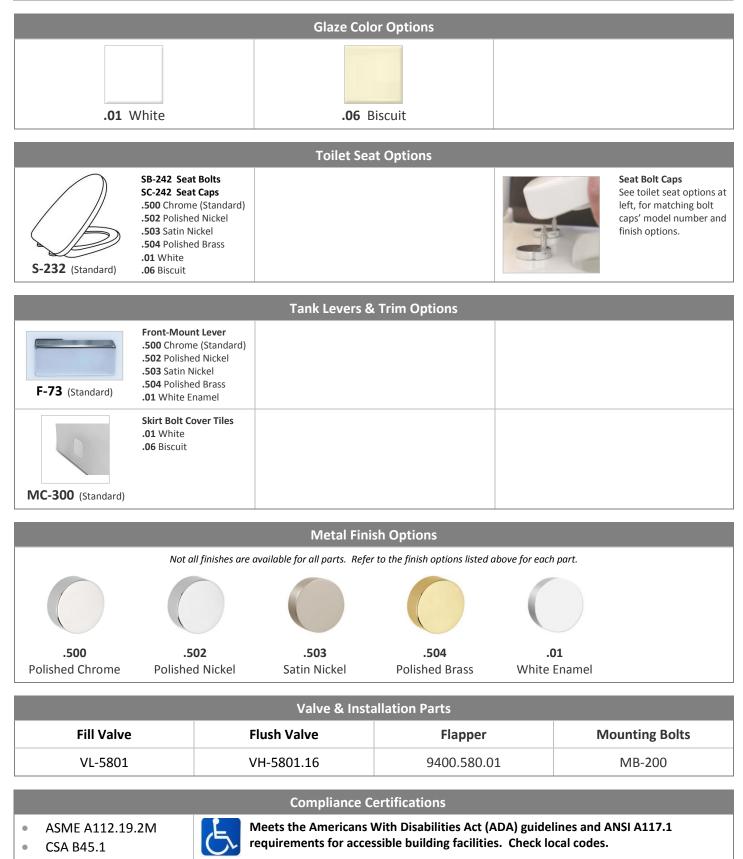

-in

# **EcoQUATTRO™ Flushing System**

- High-performance, gravity flush
- 1.28 gallons (4.8 liters) per flush EPA WaterSense, high-efficiency toilet (HET)
- Fully-glazed, 2-1/8" internal trapway
- Oversized 3" flush valve
- Large 9" x 7" water surface area and optimized rim jets, for an exceptionally clean bowl

# **Accessories Included**

- Toilet seat and cover, with slow-close hinges
- Solid metal trip lever
- Plastic floor bolt cover tiles (set)

# **Quality Assurance**

- Factory flush-tested
- Limited lifetime product warranty





**IMPORTANT:** Dimensions are nominal and may vary within the range of tolerance per by NSI Standard A112.19.2. These measurements are subject to change. No responsibility is assumed for use of superseded or voided pages.

# **PRODUCT OPTIONS & PARTS**