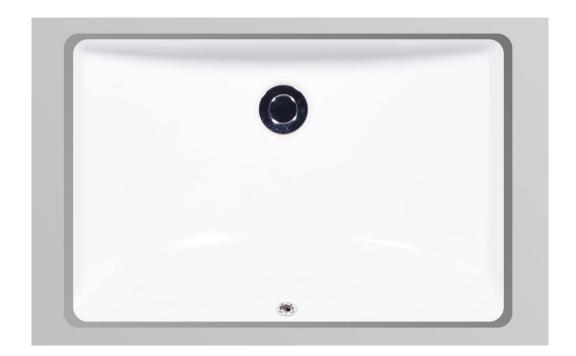

# **Undermount Sink**

L-2420

## **Product Features**

- Vitreous china
- Undermount sink with overflow
- MicroGlaze™ anti-microbial porcelain glaze

## **Nominal Dimensions**

• Inner dimension: 21" x 14"

• Outer dimension: 23-1/4" x 16-1/8"