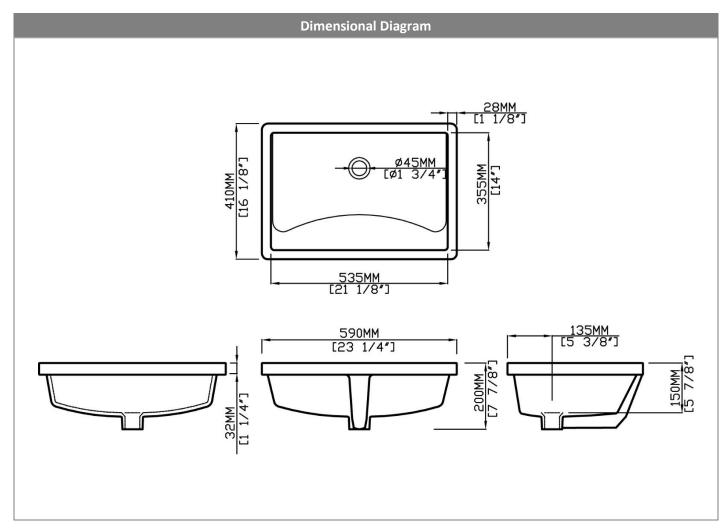

## **Nominal Dimensions**

• Inner dimension: 21" x 14"

• Outer dimension: 23-1/4" x 16-1/8"