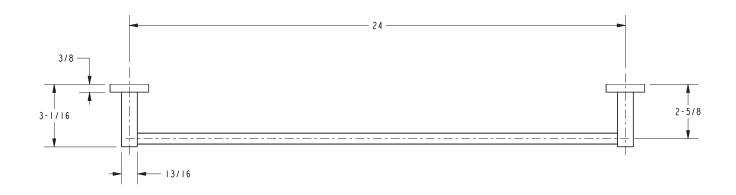

odes / Standards Compliance**

Meets or exceeds the following at date of manufacture:

• All applicable US Federal and State material regulations



#### **Colors / Finishes**

15: Polished Nickel15S: Satin Nickel - PVD26: Polished Chrome

| Specified Model |               |                   |
|-----------------|---------------|-------------------|
| Model           | Description   | Colors   Finishes |
| 83-02           | 24" Towel Bar | ☐ 15 ☐ 15S ☐ 26   |

## **Product Specification** Add "Length Indicator and Color / Finish" suffix to Model number, below.

The Towel Bar shall be made of solid metal construction. Towel Bar shall complement Newport 365 Prezlee product series. Towel Bar shall be Newport 365 Model 83-02/\_\_\_\_.

# 83-02

## **PRODUCT DIMENSIONS** (Units are in inches)