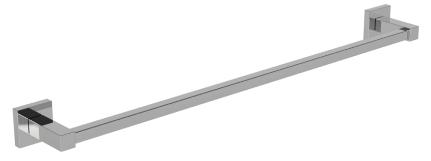

#### **Features**

- Solid metal construction
- Complement Newport 365 Prezlee product series

**Towel Bar** 

83-02

## **Product Specification** Add "Length Indicator and Color / Finish" suffix to Model number, below.

The Towel Bar shall be made of solid metal construction. Towel Bar shall complement Newport 365 Prezlee product series. Towel Bar shall be Newport 365 Model 83-02/\_\_\_\_.