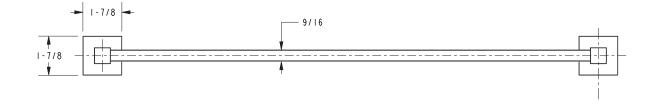

es / Standards Compliance**

Meets or exceeds the following at date of manufacture:

• All applicable US Federal and State material regulations



#### **Colors / Finishes**

15: Polished Nickel15S: Satin Nickel - PVD26: Polished Chrome

| Specified Model |               |                   |
|-----------------|---------------|-------------------|
| Model           | Description   | Colors   Finishes |
| 83-02           | 24" Towel Bar | ☐ 15 ☐ 15S ☐ 26   |

## **Product Specification** Add "Length Indicator and Color / Finish" suffix to Model number, below.

The Towel Bar shall be made of solid metal construction. Towel Bar shall complement Newport 365 Prezlee product series. Towel Bar shall be Newport 365 Model 83-02/\_\_\_\_.

# 83-02

## **PRODUCT DIMENSIONS** (Units are in inches)